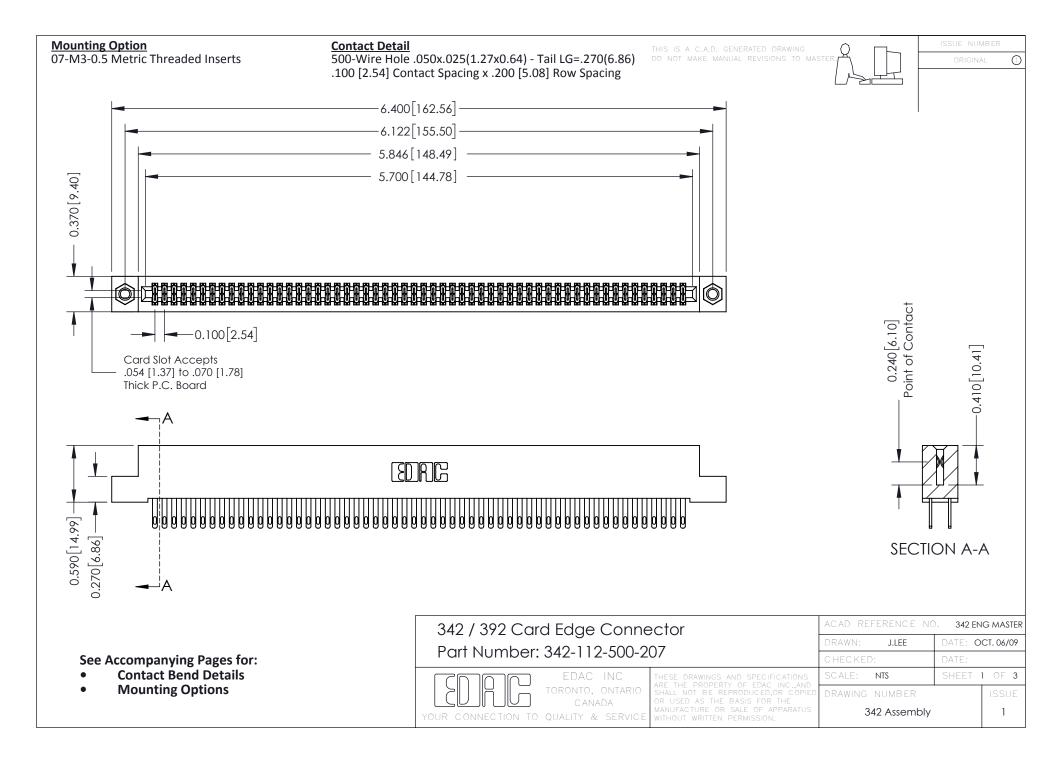

THIS IS A C.A.D. GENERATED DRAWING DO NOT MAKE MANUAL REVISIONS TO MASTER. ISSUE NUMBER

ORIGINAL

1



| 342 / 392 Series Card Edge Connector<br>Contact Bend Detail |                                                                                                                                                                                                  | ACAD REFERENCE NO. 342 ENG MASTER |             |                  |        |
|-------------------------------------------------------------|--------------------------------------------------------------------------------------------------------------------------------------------------------------------------------------------------|-----------------------------------|-------------|------------------|--------|
|