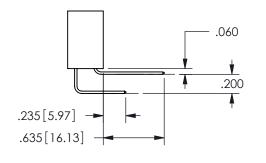

.160 4.06 .330[8.38] POINT OF CARD SLOT CONTACT .370 9.4

CONTACT MATERIAL; COPPER ALLOY CONTACT PLATING: GOLD ON THE MATING AREA, TIN PLATING ON THE CONTACT TAILS, NICKEL UNDERPLATE

345/395 SERIES CARD EDGE CONNECTOR CONTACT CODE 555,556,558,559,560 DIMENSIONS