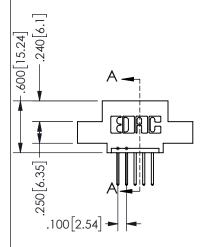

**SECTION A-A** 

ISSUE NUMBER ORIGINAL

1

**Contact Code 558** 

Contact Code 559

**Contact Code 560** 

INSULATOR MATERIAL: THERMOPLASTIC POLYESTER, UL 94V-0

DAP MATERIAL AVAILABLE UPON REQUEST