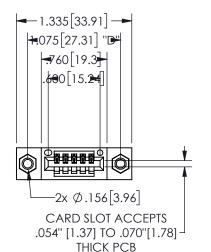

## 345/395 SERIES CARD EDGE CONNECTOR PART NUMBER: 345-005-523-407

YOUR CONNECTION TO QUALITY & SERVICE

**EDAC INC** TORONTO, ONTARIO CANADA

THESE DRAWINGS AND SPECIFICATIONS ARE THE PROPERTY OF EDAC INC.,AND SHALL NOT BE REPRODUCED, OR COPIED OR USED AS THE BASIS FOR THE MANUFACTURE OR SALE OF APPARATUS WITHOUT WRITTEN PERMISSION.

THIS IS A C.A.D. GENERATED DRAWING DO NOT MAKE MANUAL REVISIONS TO MASTER.

ISSUE NUMBER

ORIGINAL

1

<u>Contact Dimensions:</u>
523-P.C. Tail .025 Sq.(0.64 Sq.) - Tail LG=.390(9.91)
.100 (2.54) Contact Spacing x .200 (5.08) Row Spacing