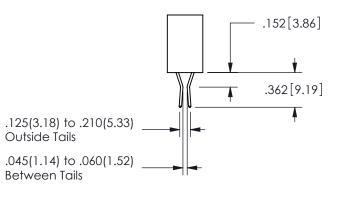

**SECTION A-A** 

ISSUE NUMBER ORIGINAL

1

**Contact Code 558** 

Contact Code 559

**Contact Code 560** 

INSULATOR MATERIAL: THERMOPLASTIC POLYESTER, UL 94V-0

DAP MATERIAL AVAILABLE UPON REQUEST

CONTACT MATERIAL; COPPER ALLOY CONTACT PLATING: GOLD ON THE MATING AREA, TIN PLATING ON THE CONTACT TAILS, NICKEL UNDERPLATE

345/395 SERIES CARD EDGE CONNECTOR CONTACT CODE 555,556,558,559,560 DIMENSIONS