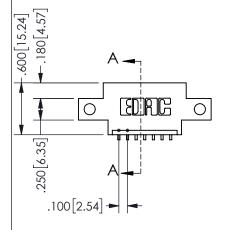

ISSUE NUMBER ORIGINAL

1

**Contact Code 558** 

Contact Code 559

**Contact Code 560** 

INSULATOR MATERIAL: THERMOPLASTIC POLYESTER, UL 94V-0 DAP MATERIAL AVAILABLE UPON REQUEST

CONTACT MATERIAL; COPPER ALLOY CONTACT PLATING: GOLD ON THE MATING AREA, TIN PLATING ON THE CONTACT TAILS, NICKEL UNDERPLATE

## 345/395 SERIES CARD EDGE CONNECTOR CONTACT CODE 555,556,558,559,560 DIMENSIONS

YOUR CONNECTION TO QUALITY & SERVICE

**EDAC INC** TORONTO, ONTARIO CANADA

THESE DRAWINGS AND SPECIFICATIONS ARE THE PROPERTY OF EDAC INC.,AND SHALL NOT BE REPRODUCED, OR COPIED OR USED AS THE BASIS FOR THE MANUFACTURE OR SALE OF APPARATUS WITHOUT WRITTEN PERMISSION.

|  | ACAD REFERENCE NO.  | 345-ENG-MASTER   |  |  |
|--|---------------------|------------------|--|--|
|  | DRAWN: R.STA.MONICA | DATE:MAY.16/2017 |  |  |
|  | CHECKED:            | DATE:            |  |  |
|  | SCALE: 1:1          | SHEET 2 OF 2     |  |  |
|  | DRAWING NUMBER      | ISSUE            |  |  |
|  | 0.45 5110 1440750   | ,                |  |  |