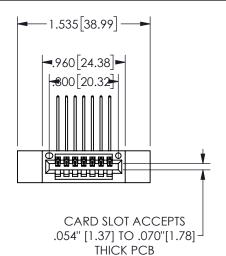

## **SECTION A-A**

345/395 SERIES CARD EDGE CONNECTOR PART NUMBER: 345-007-559-612

**EDAC INC** TORONTO, ONTARIO CANADA

THESE DRAWINGS AND SPECIFICATIONS ARE THE PROPERTY OF EDAC INC.,AND SHALL NOT BE REPRODUCED, OR COPIED OR USED AS THE BASIS FOR THE MANUFACTURE OR SALE OF APPARATUS WITHOUT WRITTEN PERMISSION.

| ACAD REFERENCE NO. |              | 345-ENG-MASTER   |       |
|--------------------|--------------|------------------|-------|
| DRAWN: F           | r.sta.monica | DATE:MAY.16/2017 |       |
| CHECKED:           |              | DATE:            |       |
| SCALE:             | NTS          | SHEET            | OF 2  |
| DRAWING NUMBER     |              |                  | ISSUE |
| 345-ENG-MASTER     |              |                  | 1     |
|                    |              |                  |       |