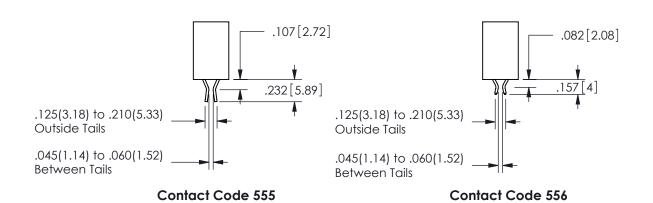

## 345/395 SERIES CARD EDGE CONNECTOR CONTACT CODE 555,556,558,559,560 DIMENSIONS

YOUR CONNECTION TO QUALITY & SERVICE

**EDAC INC** TORONTO, ONTARIO CANADA

THESE DRAWINGS AND SPECIFICATIONS ARE THE PROPERTY OF EDAC INC.,AND SHALL NOT BE REPRODUCED, OR COPIED OR USED AS THE BASIS FOR THE MANUFACTURE OR SALE OF APPARATUS WITHOUT WRITTEN PERMISSION.

SECTION A-A

ORIGINAL 1

ISSUE NUMBER

**Contact Code 558** 

Contact Code 559

**Contact Code 560** 

INSULATOR MATERIAL: THERMOPLASTIC POLYESTER, UL 94V-0

DAP MATERIAL AVAILABLE UPON REQUEST