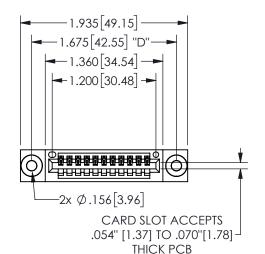

## 345/395 SERIES CARD EDGE CONNECTOR PART NUMBER: 345-011-500-103

YOUR CONNECTION TO QUALITY & SERVICE

**EDAC INC** TORONTO, ONTARIO CANADA

THESE DRAWINGS AND SPECIFICATIONS ARE THE PROPERTY OF EDAC INC.,AND SHALL NOT BE REPRODUCED, OR COPIED OR USED AS THE BASIS FOR THE MANUFACTURE OR SALE OF APPARATUS WITHOUT WRITTEN PERMISSION.

.160 4.06 .330[8.38] POINT OF CARD SLOT CONTACT .370 9.4