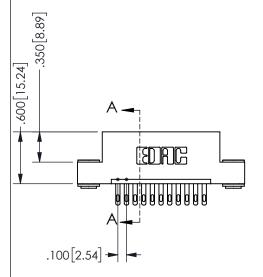

SECTION A-A

ORIGINAL 1

ISSUE NUMBER

**Contact Code 558** 

Contact Code 559

**Contact Code 560** 

INSULATOR MATERIAL: THERMOPLASTIC POLYESTER, UL 94V-0

DAP MATERIAL AVAILABLE UPON REQUEST

CONTACT MATERIAL; COPPER ALLOY

CONTACT PLATING: GOLD ON THE MATING AREA, TIN PLATING ON THE CONTACT TAILS, NICKEL UNDERPLATE