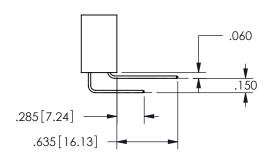

SECTION A-A

ORIGINAL 1

ISSUE NUMBER

**Contact Code 558** 

Contact Code 559

**Contact Code 560** 

INSULATOR MATERIAL: THERMOPLASTIC POLYESTER, UL 94V-0

DAP MATERIAL AVAILABLE UPON REQUEST

CONTACT MATERIAL; COPPER ALLOY

CONTACT PLATING: GOLD ON THE MATING AREA, TIN PLATING ON THE CONTACT TAILS, NICKEL UNDERPLATE