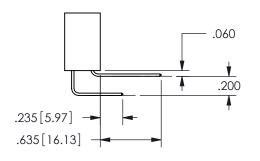

THIS IS A C.A.D. GENERATED DRAWING DO NOT MAKE MANUAL REVISIONS TO MASTER.

ISSUE NUMBER

ORIGINAL

1

<u>Contact Dimensions:</u>
520-P.C. Tail .030x.018(0.76x0.46) - Tail LG=.175(4.45)
.100 (2.54) Contact Spacing x .200 (5.08) Row Spacing

ISSUE NUMBER ORIGINAL

1

**Contact Code 558** 

Contact Code 559

**Contact Code 560** 

INSULATOR MATERIAL: THERMOPLASTIC POLYESTER, UL 94V-0 DAP MATERIAL AVAILABLE UPON REQUEST

CONTACT MATERIAL; COPPER ALLOY CONTACT PLATING: GOLD ON THE MATING AREA, TIN PLATING ON THE CONTACT TAILS, NICKEL UNDERPLATE