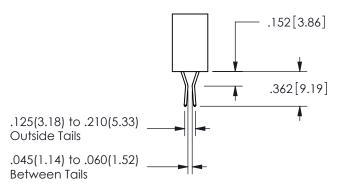

THIS IS A C.A.D. GENERATED DRAWING DO NOT MAKE MANUAL REVISIONS TO MASTER.

ISSUE NUMBER

ORIGINAL

1

<u>Contact Dimensions:</u>
520-P.C. Tail .030x.018(0.76x0.46) - Tail LG=.175(4.45)
.100 (2.54) Contact Spacing x .200 (5.08) Row Spacing

ISSUE NUMBER ORIGINAL

1

**Contact Code 558** 

Contact Code 559

**Contact Code 560** 

INSULATOR MATERIAL: THERMOPLASTIC POLYESTER, UL 94V-0 DAP MATERIAL AVAILABLE UPON REQUEST

CONTACT MATERIAL; COPPER ALLOY CONTACT PLATING: GOLD ON THE MATING AREA, TIN PLATING ON THE CONTACT TAILS, NICKEL UNDERPLATE