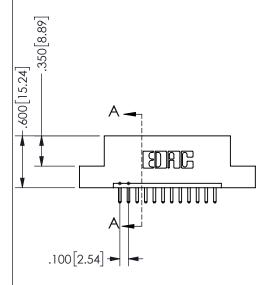

.160 4.06 .330[8.38] POINT OF CARD SLOT CONTACT

## **SECTION A-A**

345/395 SERIES CARD EDGE CONNECTOR PART NUMBER: 345-012-520-107

**EDAC INC** TORONTO, ONTARIO CANADA

ARE THE PROPERTY OF EDAC INC., AND SHALL NOT BE REPRODUCED, OR COPIED OR USED AS THE BASIS FOR THE MANUFACTURE OR SALE OF APPARATUS WITHOUT WRITTEN PERMISSION.