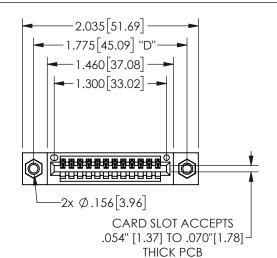

THIS IS A C.A.D. GENERATED DRAWING DO NOT MAKE MANUAL REVISIONS TO MASTER.

ISSUE NUMBER

ORIGINAL

1

<u>Contact Dimensions:</u>
520-P.C. Tail .030x.018(0.76x0.46) - Tail LG=.175(4.45)
.100 (2.54) Contact Spacing x .200 (5.08) Row Spacing

.160 4.06 .330[8.38] POINT OF CARD SLOT CONTACT

## **SECTION A-A**

345/395 SERIES CARD EDGE CONNECTOR PART NUMBER: 345-012-520-107

**EDAC INC** TORONTO, ONTARIO CANADA

ARE THE PROPERTY OF EDAC INC., AND SHALL NOT BE REPRODUCED, OR COPIED OR USED AS THE BASIS FOR THE MANUFACTURE OR SALE OF APPARATUS WITHOUT WRITTEN PERMISSION.