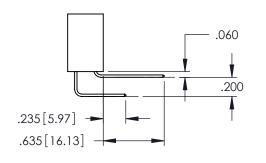

**SECTION A-A** 

**Contact Code 558** 

Contact Code 559

Contact Code 560

INSULATOR MATERIAL: THERMOPLASTIC POLYESTER, UL 94V-0 DAP MATERIAL AVAILABLE UPON REQUEST

CONTACT MATERIAL; COPPER ALLOY CONTACT PLATING: GOLD ON THE MATING AREA, TIN PLATING ON THE CONTACT TAILS, NICKEL UNDERPLATE

345/395 SERIES CARD EDGE CONNECTOR CONTACT CODE 555,556,558,559,560 DIMENSIONS

YOUR CONNECTION TO QUALITY & SERVICE

ACAD REFERENCE NO. 345-ENG-MASTER DATE:MAY.16/2017 DRAWN: R.STA.MONICA 1:1 SHEET 2 OF 2