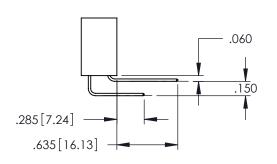

**SECTION A-A** 

**Contact Code 558** 

Contact Code 559

Contact Code 560

INSULATOR MATERIAL: THERMOPLASTIC POLYESTER, UL 94V-0 DAP MATERIAL AVAILABLE UPON REQUEST

CONTACT MATERIAL; COPPER ALLOY CONTACT PLATING: GOLD ON THE MATING AREA, TIN PLATING ON THE CONTACT TAILS, NICKEL UNDERPLATE

345/395 SERIES CARD EDGE CONNECTOR CONTACT CODE 555,556,558,559,560 DIMENSIONS

YOUR CONNECTION TO QUALITY & SERVICE

ACAD REFERENCE NO. 345-ENG-MASTER DATE:MAY.16/2017 DRAWN: R.STA.MONICA 1:1 SHEET 2 OF 2