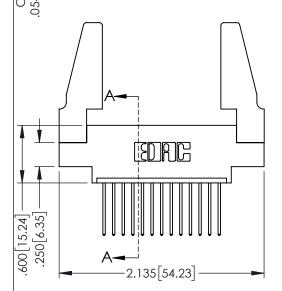

| 345/395 SERIES CARD EDGE CONNECTOR |
|------------------------------------|
| 545/575 SERIES CARD EDGE CONNECTOR |
| PART NUMBER: 345-013-540-688       |
| 17 (K) 14074BEK: 0 10 010 0 10 000 |

TORONTO, ONTARIO CANADA