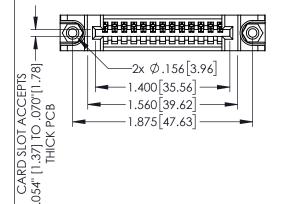

| 345/395 SERIES CARD EDGE CONNECTOR |
|------------------------------------|
| 545/575 SERIES CARD EDGE CONNECTOR |
| PART NUMBER: 345-013-540-688       |
| 17 (K) 14074BEK: 0 10 010 0 10 000 |

TORONTO, ONTARIO CANADA

.160[4.06] POINT OF CONTACT

150 [3.81]

.330[8.38] CARD SLOT

ORIGINAL

1

- INSULATOR MATERIAL: THERMOPLASTIC PBT BLACK, UL 94V-0
- CONTACT MATERIAL; COPPER TIN ALLOY
   CONTACT PLATING: GOLD ON THE MATING AREA, TIN PLATING ON THE CONTACT TAILS, NICKEL UNDERPLATE