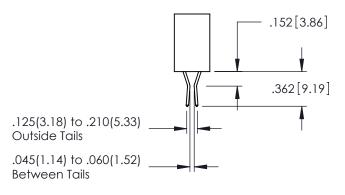

**SECTION A-A** 

**Contact Code 558** 

Contact Code 559

Contact Code 560

INSULATOR MATERIAL: THERMOPLASTIC POLYESTER, UL 94V-0 DAP MATERIAL AVAILABLE UPON REQUEST

CONTACT MATERIAL; COPPER ALLOY CONTACT PLATING: GOLD ON THE MATING AREA, TIN PLATING ON THE CONTACT TAILS, NICKEL UNDERPLATE