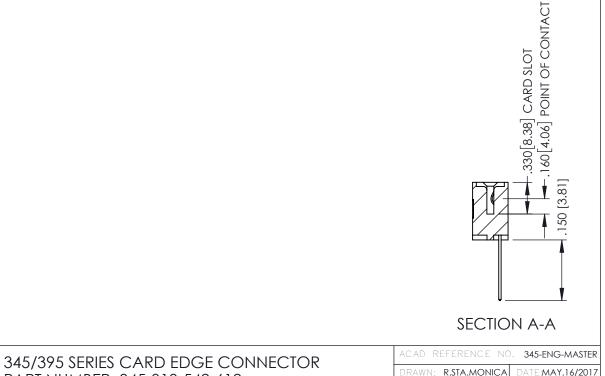

345/395 SERIES CARD EDGE CONNECTOR CONTACT CODE 555,556,558,559,560 DIMENSIONS

YOUR CONNECTION TO QUALITY & SERVICE

ACAD REFERENCE NO. 345-ENG-MASTER DATE:MAY.16/2017 DRAWN: R.STA.MONICA 1:1 SHEET 2 OF 2

345-ENG-MASTER