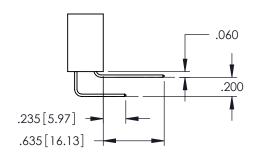

Contact Dimensions: 542-Wire Wrap .025 Sq.(0.64 Sq.) - Tail LG=.645(16.38) .100 (2.54) Contact Spacing x .200 (5.08) Row Spacing

SHEET 1 OF 2

- INSULATOR MATERIAL: THERMOPLASTIC PBT BLACK, UL 94V-0
- CONTACT MATERIAL; COPPER TIN ALLOY CONTACT PLATING: GOLD ON THE MATING AREA, TIN PLATING ON THE CONTACT TAILS, NICKEL UNDERPLATE