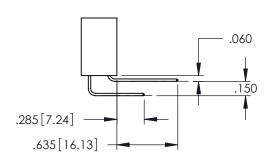

Contact Dimensions: 542-Wire Wrap .025 Sq.(0.64 Sq.) - Tail LG=.645(16.38) .100 (2.54) Contact Spacing x .200 (5.08) Row Spacing

SHEET 1 OF 2

- INSULATOR MATERIAL: THERMOPLASTIC PBT BLACK, UL 94V-0
- CONTACT MATERIAL; COPPER TIN ALLOY CONTACT PLATING: GOLD ON THE MATING AREA, TIN PLATING ON THE CONTACT TAILS, NICKEL UNDERPLATE