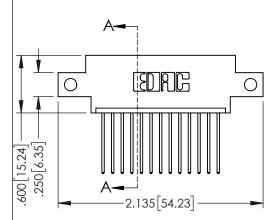

PART NUMBER: 345-013-542-612

**Contact Code 558** 

Contact Code 559

**Contact Code 560** 

INSULATOR MATERIAL: THERMOPLASTIC POLYESTER, UL 94V-0 DAP MATERIAL AVAILABLE UPON REQUEST

CONTACT MATERIAL; COPPER ALLOY CONTACT PLATING: GOLD ON THE MATING AREA, TIN PLATING ON THE CONTACT TAILS, NICKEL UNDERPLATE