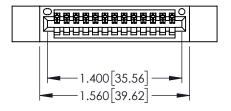

PART NUMBER: 345-013-542-612

**Contact Code 558** 

Contact Code 559

**Contact Code 560** 

INSULATOR MATERIAL: THERMOPLASTIC POLYESTER, UL 94V-0 DAP MATERIAL AVAILABLE UPON REQUEST

CONTACT MATERIAL; COPPER ALLOY CONTACT PLATING: GOLD ON THE MATING AREA, TIN PLATING ON THE CONTACT TAILS, NICKEL UNDERPLATE