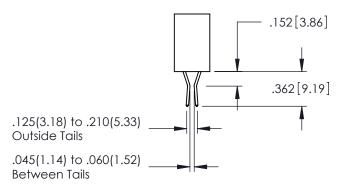

PART NUMBER: 345-013-542-612

**Contact Code 558** 

Contact Code 559

**Contact Code 560** 

INSULATOR MATERIAL: THERMOPLASTIC POLYESTER, UL 94V-0 DAP MATERIAL AVAILABLE UPON REQUEST

CONTACT MATERIAL; COPPER ALLOY CONTACT PLATING: GOLD ON THE MATING AREA, TIN PLATING ON THE CONTACT TAILS, NICKEL UNDERPLATE