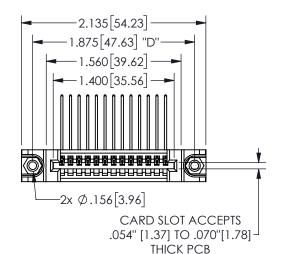

## **SECTION A-A**

345/395 SERIES CARD EDGE CONNECTOR PART NUMBER: 345-013-559-688

**EDAC INC** TORONTO, ONTARIO CANADA

THESE DRAWINGS AND SPECIFICATIONS ARE THE PROPERTY OF EDAC INC.,AND SHALL NOT BE REPRODUCED, OR COPIED OR USED AS THE BASIS FOR THE MANUFACTURE OR SALE OF APPARATUS WITHOUT WRITTEN PERMISSION.

| ACAD REFERENCE NO.  | 345-ENG-MASTER   |
|---------------------|------------------|
| DRAWN: R.STA.MONICA | DATE:MAY.16/2017 |
| CHECKED:            | DATE:            |
| SCALE: NTS          | SHEET 1 OF 2     |
| DRAWING NUMBER      | ISSUE            |
| 345-ENG-MASTER      | 1                |
|                     |                  |