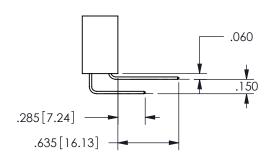

THIS IS A C.A.D. GENERATED DRAWING DO NOT MAKE MANUAL REVISIONS TO MASTER.

ISSUE NUMBER

ORIGINAL

1

<u>Contact Dimensions:</u>
559-90 Degree Bend (Code 541 Contacts)
See Sheet 2 for Contact Code 555, 556, 558, 559, 560 **Dimensions** 

ISSUE NUMBER ORIGINAL

1

**Contact Code 558** 

Contact Code 559

**Contact Code 560** 

INSULATOR MATERIAL: THERMOPLASTIC POLYESTER, UL 94V-0 DAP MATERIAL AVAILABLE UPON REQUEST

CONTACT MATERIAL; COPPER ALLOY CONTACT PLATING: GOLD ON THE MATING AREA, TIN PLATING ON THE CONTACT TAILS, NICKEL UNDERPLATE