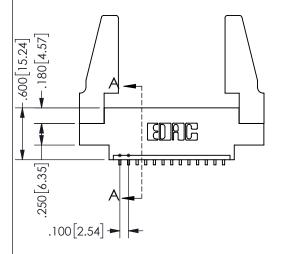

## **SECTION A-A**

345/395 SERIES CARD EDGE CONNECTOR PART NUMBER: 345-013-559-688

**EDAC INC** TORONTO, ONTARIO CANADA

THESE DRAWINGS AND SPECIFICATIONS ARE THE PROPERTY OF EDAC INC.,AND SHALL NOT BE REPRODUCED, OR COPIED OR USED AS THE BASIS FOR THE MANUFACTURE OR SALE OF APPARATUS WITHOUT WRITTEN PERMISSION.

| ACAD REFERENCE NO.  | 345-ENG-MASTER   |
|---------------------|------------------|
| DRAWN: R.STA.MONICA | DATE:MAY.16/2017 |
| CHECKED:            | DATE:            |
| SCALE: NTS          | SHEET 1 OF 2     |
| DRAWING NUMBER      | ISSUE            |
| 345-ENG-MASTER      | 1                |
|                     |                  |