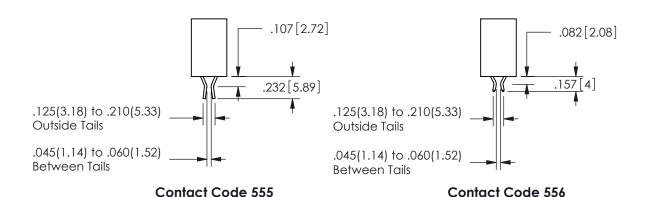

**SECTION A-A** 

.160 4.06 .330[8.38] POINT OF CARD SLOT CONTACT .370 [9.4]

ISSUE NUMBER ORIGINAL

1

**Contact Code 558** 

Contact Code 559

**Contact Code 560** 

INSULATOR MATERIAL: THERMOPLASTIC POLYESTER, UL 94V-0 DAP MATERIAL AVAILABLE UPON REQUEST

## 345/395 SERIES CARD EDGE CONNECTOR CONTACT CODE 555,556,558,559,560 DIMENSIONS

YOUR CONNECTION TO QUALITY & SERVICE

**EDAC INC** TORONTO, ONTARIO CANADA

THESE DRAWINGS AND SPECIFICATIONS ARE THE PROPERTY OF EDAC INC.,AND SHALL NOT BE REPRODUCED, OR COPIED OR USED AS THE BASIS FOR THE MANUFACTURE OR SALE OF APPARATUS WITHOUT WRITTEN PERMISSION.