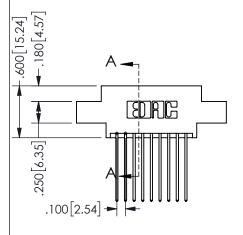

## Contact Dimensions: 541-Wire Wrap .025 Sq.(0.64 Sq.) - Tail LG=.750(19.05) .100 (2.54) Contact Spacing x .200 (5.08) Row Spacing

345/395 SERIES CARD EDGE CONNECTOR PART NUMBER: 345-018-541-804

YOUR CONNECTION TO QUALITY & SERVICE

**SECTION A-A** 

.160 4.06 .330[8.38] POINT OF CARD SLOT CONTACT .370 [9.4]

ISSUE NUMBER ORIGINAL

1

**Contact Code 558** 

Contact Code 559

**Contact Code 560** 

INSULATOR MATERIAL: THERMOPLASTIC POLYESTER, UL 94V-0 DAP MATERIAL AVAILABLE UPON REQUEST

CONTACT MATERIAL; COPPER ALLOY CONTACT PLATING: GOLD ON THE MATING AREA, TIN PLATING ON THE CONTACT TAILS, NICKEL UNDERPLATE