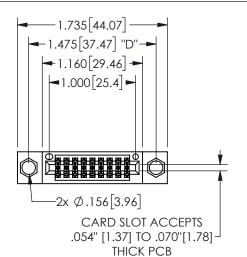

## Contact Dimensions: 541-Wire Wrap .025 Sq.(0.64 Sq.) - Tail LG=.750(19.05) .100 (2.54) Contact Spacing x .200 (5.08) Row Spacing

345/395 SERIES CARD EDGE CONNECTOR PART NUMBER: 345-018-541-804

YOUR CONNECTION TO QUALITY & SERVICE

**EDAC INC** TORONTO, ONTARIO CANADA

THESE DRAWINGS AND SPECIFICATIONS ARE THE PROPERTY OF EDAC INC.,AND SHALL NOT BE REPRODUCED, OR COPIED OR USED AS THE BASIS FOR THE MANUFACTURE OR SALE OF APPARATUS WITHOUT WRITTEN PERMISSION.

|  | ACAD REFERENCE NO. |     | 345-ENG-MASTER   |       |
|--|--------------------|-----|------------------|-------|
|  | DRAWN: R.STA.MON   | ICA | DATE:MAY.16/2017 |       |
|  | CHECKED:           |     | DATE:            |       |
|  | SCALE: NTS         |     | SHEET            | OF 2  |
|  | DRAWING NUMBER     |     |                  | ISSUE |
|  | 345-ENG-MA         |     | 1                |       |