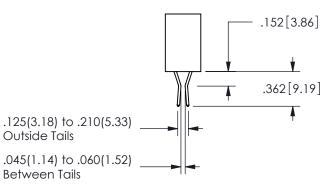

**SECTION A-A** 

.160 4.06 .330[8.38] POINT OF CARD SLOT CONTACT .370 [9.4]

ISSUE NUMBER ORIGINAL

1

**Contact Code 558** 

Contact Code 559

**Contact Code 560** 

INSULATOR MATERIAL: THERMOPLASTIC POLYESTER, UL 94V-0 DAP MATERIAL AVAILABLE UPON REQUEST

CONTACT MATERIAL; COPPER ALLOY CONTACT PLATING: GOLD ON THE MATING AREA, TIN PLATING ON THE CONTACT TAILS, NICKEL UNDERPLATE