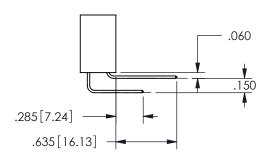

## Contact Dimensions: 541-Wire Wrap .025 Sq.(0.64 Sq.) - Tail LG=.750(19.05) .100 (2.54) Contact Spacing x .200 (5.08) Row Spacing

345/395 SERIES CARD EDGE CONNECTOR PART NUMBER: 345-018-541-804

YOUR CONNECTION TO QUALITY & SERVICE

**SECTION A-A** 

.160 4.06 .330[8.38] POINT OF CARD SLOT CONTACT .370 [9.4]

ISSUE NUMBER ORIGINAL

1

**Contact Code 558** 

Contact Code 559

**Contact Code 560** 

INSULATOR MATERIAL: THERMOPLASTIC POLYESTER, UL 94V-0 DAP MATERIAL AVAILABLE UPON REQUEST