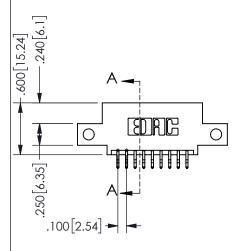

## 345/395 SERIES CARD EDGE CONNECTOR PART NUMBER: 345-018-556-512

YOUR CONNECTION TO QUALITY & SERVICE

**EDAC INC** TORONTO, ONTARIO CANADA

THESE DRAWINGS AND SPECIFICATIONS ARE THE PROPERTY OF EDAC INC.,AND SHALL NOT BE REPRODUCED, OR COPIED OR USED AS THE BASIS FOR THE MANUFACTURE OR SALE OF APPARATUS WITHOUT WRITTEN PERMISSION.

| SECTION A-A         |                  |  |
|---------------------|------------------|--|
| ACAD REFERENCE NO.  | 345-ENG-MASTER   |  |
| DRAWN: R.STA.MONICA | DATE:MAY.16/2017 |  |
| CHECKED:            | DATE:            |  |
| SCALE: NTS          | SHEET 1 OF 2     |  |
| DRAWING NUMBER      | ISSUE            |  |
| 345-ENG-MASTE       | R 1              |  |