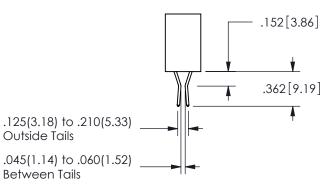

## <u>Contact Dimensions:</u> 556-Extender Board Bend (Code 520 Contacts) See Sheet 2 for Contact Code 555, 556, 558, 559, 560 **Dimensions**

.330[8.38] POINT OF CARD SLOT CONTACT

.160 4.06