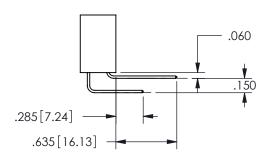

## <u>Contact Dimensions:</u> 556-Extender Board Bend (Code 520 Contacts) See Sheet 2 for Contact Code 555, 556, 558, 559, 560 **Dimensions**

.330[8.38] POINT OF CARD SLOT CONTACT

.160 4.06

ISSUE NUMBER ORIGINAL

1

**Contact Code 558** 

Contact Code 559

**Contact Code 560** 

INSULATOR MATERIAL: THERMOPLASTIC POLYESTER, UL 94V-0 DAP MATERIAL AVAILABLE UPON REQUEST

CONTACT MATERIAL; COPPER ALLOY CONTACT PLATING: GOLD ON THE MATING AREA, TIN PLATING ON THE CONTACT TAILS, NICKEL UNDERPLATE