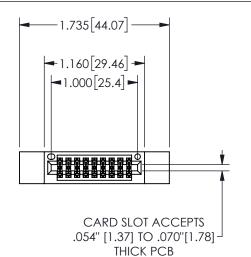

## 345/395 SERIES CARD EDGE CONNECTOR PART NUMBER: 345-018-556-512

YOUR CONNECTION TO QUALITY & SERVICE

**EDAC INC** TORONTO, ONTARIO CANADA

THESE DRAWINGS AND SPECIFICATIONS ARE THE PROPERTY OF EDAC INC.,AND SHALL NOT BE REPRODUCED, OR COPIED OR USED AS THE BASIS FOR THE MANUFACTURE OR SALE OF APPARATUS WITHOUT WRITTEN PERMISSION.

| SECTION A-A         |                  |  |
|---------------------|------------------|--|
| ACAD REFERENCE NO.  | 345-ENG-MASTER   |  |
| DRAWN: R.STA.MONICA | DATE:MAY.16/2017 |  |
| CHECKED:            | DATE:            |  |
| SCALE: NTS          | SHEET 1 OF 2     |  |
| DRAWING NUMBER      | ISSUE            |  |
| 345-ENG-MASTE       | R 1              |  |