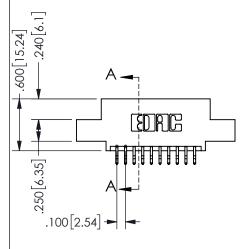

## <u>Contact Dimensions:</u> 556-Extender Board Bend (Code 520 Contacts) See Sheet 2 for Contact Code 555, 556, 558, 559, 560 **Dimensions**

.160 4.06 .330[8.38] POINT OF CARD SLOT CONTACT

ISSUE NUMBER ORIGINAL

1

**Contact Code 558** 

Contact Code 559

**Contact Code 560** 

INSULATOR MATERIAL: THERMOPLASTIC POLYESTER, UL 94V-0 DAP MATERIAL AVAILABLE UPON REQUEST

CONTACT MATERIAL; COPPER ALLOY CONTACT PLATING: GOLD ON THE MATING AREA, TIN PLATING ON THE CONTACT TAILS, NICKEL UNDERPLATE