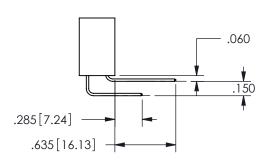

## <u>Contact Dimensions:</u> 556-Extender Board Bend (Code 520 Contacts) See Sheet 2 for Contact Code 555, 556, 558, 559, 560 **Dimensions**

.160 4.06 .330[8.38] POINT OF CARD SLOT CONTACT

## SECTION A-A

345/395 SERIES CARD EDGE CONNECTOR PART NUMBER: 345-020-556-508

**EDAC INC** TORONTO, ONTARIO CANADA

THESE DRAWINGS AND SPECIFICATIONS ARE THE PROPERTY OF EDAC INC.,AND SHALL NOT BE REPRODUCED, OR COPIED OR USED AS THE BASIS FOR THE MANUFACTURE OR SALE OF APPARATUS WITHOUT WRITTEN PERMISSION.