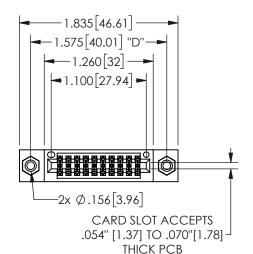

## SECTION A-A

345/395 SERIES CARD EDGE CONNECTOR PART NUMBER: 345-020-556-508

**EDAC INC** TORONTO, ONTARIO CANADA

THESE DRAWINGS AND SPECIFICATIONS ARE THE PROPERTY OF EDAC INC.,AND SHALL NOT BE REPRODUCED, OR COPIED OR USED AS THE BASIS FOR THE MANUFACTURE OR SALE OF APPARATUS WITHOUT WRITTEN PERMISSION.

| ACAD REFERENCE NO.  | 345-ENG-MASTER   |
|---------------------|------------------|
| DRAWN: R.STA.MONICA | DATE:MAY.16/2017 |
| CHECKED:            | DATE:            |
| SCALE: NTS          | SHEET 1 OF 2     |
| DRAWING NUMBER      | ISSUE            |
| 345-ENG-MASTER      | 1                |
|                     |                  |