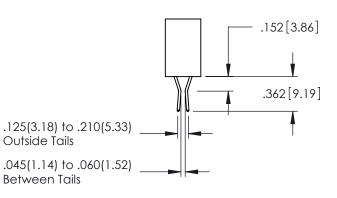

**Contact Code 558** 

Contact Code 559

**Contact Code 560** 

INSULATOR MATERIAL: THERMOPLASTIC POLYESTER, UL 94V-0

DAP MATERIAL AVAILABLE UPON REQUEST

CONTACT MATERIAL; COPPER ALLOY CONTACT PLATING: GOLD ON THE MATING AREA, TIN PLATING ON THE CONTACT TAILS, NICKEL UNDERPLATE