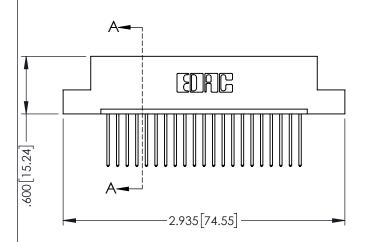

|                                                                                                                                                                                                                                                                                                                                                                                                                                                                                                                                                                                                                                                                                                                                                                                                                                                                                                                                                                                                                                                                                                                                                                                                                                                                                                                                                                                                                                                                                                                                                                                                                                                                                                                                                                                                                                                                                                                                                                                                                                                                                                                                | SECTION A-A                   |
|--------------------------------------------------------------------------------------------------------------------------------------------------------------------------------------------------------------------------------------------------------------------------------------------------------------------------------------------------------------------------------------------------------------------------------------------------------------------------------------------------------------------------------------------------------------------------------------------------------------------------------------------------------------------------------------------------------------------------------------------------------------------------------------------------------------------------------------------------------------------------------------------------------------------------------------------------------------------------------------------------------------------------------------------------------------------------------------------------------------------------------------------------------------------------------------------------------------------------------------------------------------------------------------------------------------------------------------------------------------------------------------------------------------------------------------------------------------------------------------------------------------------------------------------------------------------------------------------------------------------------------------------------------------------------------------------------------------------------------------------------------------------------------------------------------------------------------------------------------------------------------------------------------------------------------------------------------------------------------------------------------------------------------------------------------------------------------------------------------------------------------|-------------------------------|
| 15/395 SERIES CARD EDGE CONNECTOR                                                                                                                                                                                                                                                                                                                                                                                                                                                                                                                                                                                                                                                                                                                                                                                                                                                                                                                                                                                                                                                                                                                                                                                                                                                                                                                                                                                                                                                                                                                                                                                                                                                                                                                                                                                                                                                                                                                                                                                                                                                                                              | ACAD REFERENCE NO. 345-ENG-   |
| A DT A ULA ADED A A E A COLLEGA A CO | DRAWN: R.STA.MONICA DATE:MAY. |

| 345/395 SERIES CARD EDGE CONNECTOR<br>PART NUMBER: 345-021-540-107 |                            | ACAD REFERENCE NO. 345-ENG-MASTER                                                                                                                                                              |                |                 |           |        |
|--------------------------------------------------------------------|----------------------------|------------------------------------------------------------------------------------------------------------------------------------------------------------------------------------------------|----------------|-----------------|-----------|--------|
|                                                                    |                            | DRAWN:                                                                                                                                                                                         | R.STA.MONICA   | DATE: <b>MA</b> | Y.16/2017 |        |
|                                                                    |                            | CHECKE                                                                                                                                                                                         | D:             | DATE:           |           |        |
|                                                                    | TORONTO, ONTARIO<br>CANADA | THESE DRAWINGS AND SPECIFICATIONS ARE THE PROPERTY OF EDAC INC.,AND SHALL NOT BE REPRODUCED,OR COPIED OR USED AS THE BASIS FOR THE MANUFACTURE OR SALE OF APPARATUS WITHOUT WRITTEN PERMISSION | SCALE:         | 1:1             | SHEET 1   | I OF 2 |
|                                                                    |                            |                                                                                                                                                                                                | DRAWING        | NUMBER          |           | ISSUE  |
| DUR CONNECTION TO                                                  |                            |                                                                                                                                                                                                | 345-ENG-MASTER |                 | 1         |        |