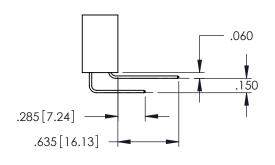

Contact Dimensions: 540-Wire Wrap .025 Sq.(0.64 Sq.) - Tail LG=.560(14.22) .100 (2.54) Contact Spacing x .200 (5.08) Row Spacing

THIS IS A C.A.D. GENERATED DRAWING DO NOT MAKE MANUAL REVISIONS TO MAS

ORIGINAL

**Contact Code 558** 

Contact Code 559

**Contact Code 560** 

INSULATOR MATERIAL: THERMOPLASTIC POLYESTER, UL 94V-0

DAP MATERIAL AVAILABLE UPON REQUEST

CONTACT MATERIAL; COPPER ALLOY CONTACT PLATING: GOLD ON THE MATING AREA, TIN PLATING ON THE CONTACT TAILS, NICKEL UNDERPLATE