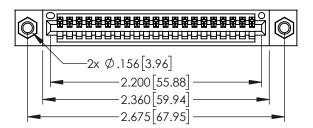

|                                                                                                                                                                                                                                                                                                                                                                                                                                                                                                                                                                                                                                                                                                                                                                                                                                                                                                                                                                                                                                                                                                                                                                                                                                                                                                                                                                                                                                                                                                                                                                                                                                                                                                                                                                                                                                                                                                                                                                                                                                                                                                                                | SECTION A-A                   |
|--------------------------------------------------------------------------------------------------------------------------------------------------------------------------------------------------------------------------------------------------------------------------------------------------------------------------------------------------------------------------------------------------------------------------------------------------------------------------------------------------------------------------------------------------------------------------------------------------------------------------------------------------------------------------------------------------------------------------------------------------------------------------------------------------------------------------------------------------------------------------------------------------------------------------------------------------------------------------------------------------------------------------------------------------------------------------------------------------------------------------------------------------------------------------------------------------------------------------------------------------------------------------------------------------------------------------------------------------------------------------------------------------------------------------------------------------------------------------------------------------------------------------------------------------------------------------------------------------------------------------------------------------------------------------------------------------------------------------------------------------------------------------------------------------------------------------------------------------------------------------------------------------------------------------------------------------------------------------------------------------------------------------------------------------------------------------------------------------------------------------------|-------------------------------|
| 15/395 SERIES CARD EDGE CONNECTOR                                                                                                                                                                                                                                                                                                                                                                                                                                                                                                                                                                                                                                                                                                                                                                                                                                                                                                                                                                                                                                                                                                                                                                                                                                                                                                                                                                                                                                                                                                                                                                                                                                                                                                                                                                                                                                                                                                                                                                                                                                                                                              | ACAD REFERENCE NO. 345-ENG-   |
| A DT A ULA ADED A A E A COLLEGA A CO | DRAWN: R.STA.MONICA DATE:MAY. |

| 345/395 SERIES CARD EDGE CONNECTOR<br>PART NUMBER: 345-021-540-107 |                            | ACAD REFERENCE NO. 345-ENG-MASTER                                                                                                                                                              |                |                 |           |        |
|--------------------------------------------------------------------|----------------------------|------------------------------------------------------------------------------------------------------------------------------------------------------------------------------------------------|----------------|-----------------|-----------|--------|
|                                                                    |                            | DRAWN:                                                                                                                                                                                         | R.STA.MONICA   | DATE: <b>MA</b> | Y.16/2017 |        |
|                                                                    |                            | CHECKE                                                                                                                                                                                         | D:             | DATE:           |           |        |
|                                                                    | TORONTO, ONTARIO<br>CANADA | THESE DRAWINGS AND SPECIFICATIONS ARE THE PROPERTY OF EDAC INC.,AND SHALL NOT BE REPRODUCED,OR COPIED OR USED AS THE BASIS FOR THE MANUFACTURE OR SALE OF APPARATUS WITHOUT WRITTEN PERMISSION | SCALE:         | 1:1             | SHEET 1   | I OF 2 |
|                                                                    |                            |                                                                                                                                                                                                | DRAWING        | NUMBER          |           | ISSUE  |
| DUR CONNECTION TO                                                  |                            |                                                                                                                                                                                                | 345-ENG-MASTER |                 | 1         |        |