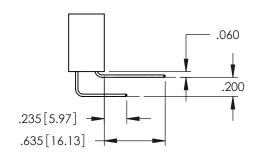

Contact Dimensions: 540-Wire Wrap .025 Sq.(0.64 Sq.) - Tail LG=.560(14.22) .100 (2.54) Contact Spacing x .200 (5.08) Row Spacing

THIS IS A C.A.D. GENERATED DRAWING DO NOT MAKE MANUAL REVISIONS TO MAS

ORIGINAL

**Contact Code 558** 

Contact Code 559

**Contact Code 560** 

INSULATOR MATERIAL: THERMOPLASTIC POLYESTER, UL 94V-0

DAP MATERIAL AVAILABLE UPON REQUEST

CONTACT MATERIAL; COPPER ALLOY CONTACT PLATING: GOLD ON THE MATING AREA, TIN PLATING ON THE CONTACT TAILS, NICKEL UNDERPLATE