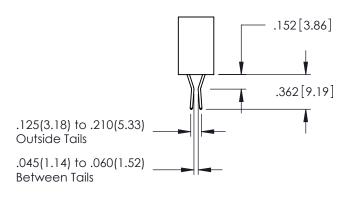

CANADA

YOUR CONNECTION TO QUALITY & SERVICE

345-ENG-MASTER

**SECTION A-A** 

**Contact Code 558** 

Contact Code 559

**Contact Code 560** 

INSULATOR MATERIAL: THERMOPLASTIC POLYESTER, UL 94V-0

DAP MATERIAL AVAILABLE UPON REQUEST

CONTACT MATERIAL; COPPER ALLOY CONTACT PLATING: GOLD ON THE MATING AREA, TIN PLATING ON THE CONTACT TAILS, NICKEL UNDERPLATE

345/395 SERIES CARD EDGE CONNECTOR CONTACT CODE 555,556,558,559,560 DIMENSIONS