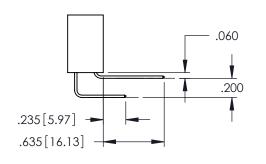

CANADA

YOUR CONNECTION TO QUALITY & SERVICE

345-ENG-MASTER

**SECTION A-A** 

**Contact Code 558** 

Contact Code 559

**Contact Code 560** 

INSULATOR MATERIAL: THERMOPLASTIC POLYESTER, UL 94V-0

DAP MATERIAL AVAILABLE UPON REQUEST

CONTACT MATERIAL; COPPER ALLOY CONTACT PLATING: GOLD ON THE MATING AREA, TIN PLATING ON THE CONTACT TAILS, NICKEL UNDERPLATE

345/395 SERIES CARD EDGE CONNECTOR CONTACT CODE 555,556,558,559,560 DIMENSIONS