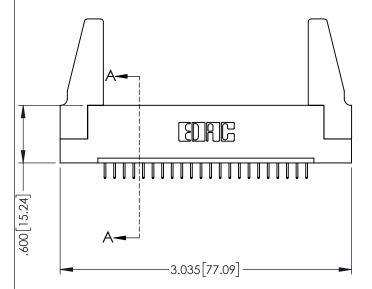

CANADA

YOUR CONNECTION TO QUALITY & SERVICE

345-ENG-MASTER

**SECTION A-A** 

**Contact Code 558** 

Contact Code 559

**Contact Code 560** 

INSULATOR MATERIAL: THERMOPLASTIC POLYESTER, UL 94V-0