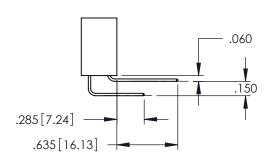

CANADA

YOUR CONNECTION TO QUALITY & SERVICE

345-ENG-MASTER

**SECTION A-A** 

**Contact Code 558** 

Contact Code 559

**Contact Code 560** 

INSULATOR MATERIAL: THERMOPLASTIC POLYESTER, UL 94V-0

DAP MATERIAL AVAILABLE UPON REQUEST

CONTACT MATERIAL; COPPER ALLOY CONTACT PLATING: GOLD ON THE MATING AREA, TIN PLATING ON THE CONTACT TAILS, NICKEL UNDERPLATE

345/395 SERIES CARD EDGE CONNECTOR CONTACT CODE 555,556,558,559,560 DIMENSIONS