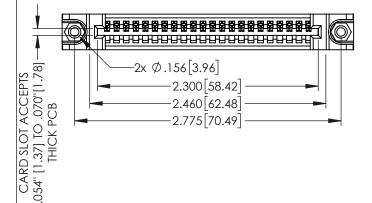

<u>Contact Dimensions:</u>
524-P.C. Tail .018 Sq.(0.46 Sq.) - Tail LG=.175(4.45)
.100 (2.54) Contact Spacing x .200 (5.08) Row Spacing

160[4.06] POINT OF CONTACT

.330[8.38] CARD SLOT

1

- INSULATOR MATERIAL: THERMOPLASTIC PBT BLACK, UL 94V-0
- CONTACT MATERIAL; COPPER TIN ALLOY CONTACT PLATING: GOLD ON THE MATING AREA, TIN PLATING ON THE CONTACT TAILS, NICKEL UNDERPLATE