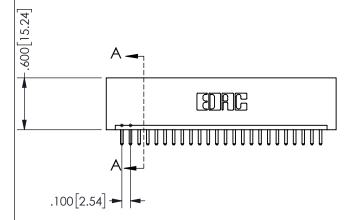

THIS IS A C.A.D. GENERATED DRAWING DO NOT MAKE MANUAL REVISIONS TO MASTER.

ISSUE NUMBER

ORIGINAL

1

.160 4.06 .330[8.38] POINT OF CARD SLOT CONTACT

<u>Contact Dimensions:</u>
520-P.C. Tail .030x.018(0.76x0.46) - Tail LG=.175(4.45)
.100 (2.54) Contact Spacing x .200 (5.08) Row Spacing