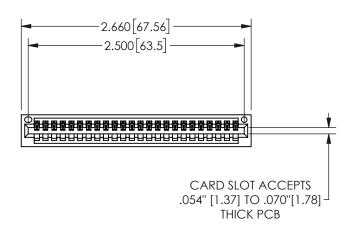

345/395 SERIES CARD EDGE CONNECTOR PART NUMBER: 345-024-520-101

YOUR CONNECTION TO QUALITY & SERVICE

**EDAC INC** TORONTO, ONTARIO CANADA

THESE DRAWINGS AND SPECIFICATIONS ARE THE PROPERTY OF EDAC INC.,AND SHALL NOT BE REPRODUCED, OR COPIED OR USED AS THE BASIS FOR THE MANUFACTURE OR SALE OF APPARATUS WITHOUT WRITTEN PERMISSION.