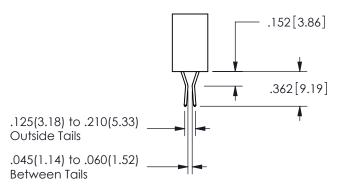

THIS IS A C.A.D. GENERATED DRAWING DO NOT MAKE MANUAL REVISIONS TO MASTER.

ISSUE NUMBER

ORIGINAL

1

**Contact Dimensions:** 524-P.C. Tail .018 Sq.(0.46 Sq.) - Tail LG=.175(4.45) .100 (2.54) Contact Spacing x .200 (5.08) Row Spacing

SECTION A-A

ISSUE NUMBER ORIGINAL

1

**Contact Code 558** 

Contact Code 559

**Contact Code 560** 

INSULATOR MATERIAL: THERMOPLASTIC POLYESTER, UL 94V-0 DAP MATERIAL AVAILABLE UPON REQUEST

CONTACT MATERIAL; COPPER ALLOY CONTACT PLATING: GOLD ON THE MATING AREA, TIN PLATING ON THE CONTACT TAILS, NICKEL UNDERPLATE

## 345/395 SERIES CARD EDGE CONNECTOR CONTACT CODE 555,556,558,559,560 DIMENSIONS

YOUR CONNECTION TO QUALITY & SERVICE

**EDAC INC** TORONTO, ONTARIO CANADA

THESE DRAWINGS AND SPECIFICATIONS ARE THE PROPERTY OF EDAC INC.,AND SHALL NOT BE REPRODUCED, OR COPIED OR USED AS THE BASIS FOR THE MANUFACTURE OR SALE OF APPARATUS WITHOUT WRITTEN PERMISSION.