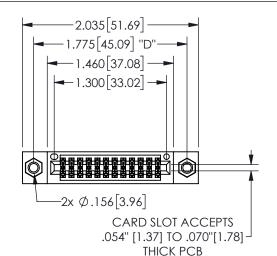

## 345/395 SERIES CARD EDGE CONNECTOR PART NUMBER: 345-024-524-207

YOUR CONNECTION TO QUALITY & SERVICE

**EDAC INC** TORONTO, ONTARIO CANADA

THESE DRAWINGS AND SPECIFICATIONS ARE THE PROPERTY OF EDAC INC.,AND SHALL NOT BE REPRODUCED, OR COPIED OR USED AS THE BASIS FOR THE MANUFACTURE OR SALE OF APPARATUS WITHOUT WRITTEN PERMISSION.

| O1                  |               |                  | 1 / 1 / 1 |
|---------------------|---------------|------------------|-----------|
| ACAD REFERENCE NO.  |               | 345-ENG-MASTER   |           |
| DRAWN: R.STA.MONICA |               | DATE:MAY.16/2017 |           |
| CHECKED:            |               | DATE:            |           |
| SCALE:              | NTS           | SHEET            | OF 2      |
| DRAWING             | NUMBER        |                  | ISSUE     |
| 3                   | 45-ENG-MASTER |                  | 1         |