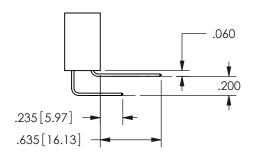

THIS IS A C.A.D. GENERATED DRAWING DO NOT MAKE MANUAL REVISIONS TO MASTER.

ISSUE NUMBER

ORIGINAL

1

**Contact Dimensions:** 524-P.C. Tail .018 Sq.(0.46 Sq.) - Tail LG=.175(4.45) .100 (2.54) Contact Spacing x .200 (5.08) Row Spacing

.160 4.06 .330[8.38] POINT OF CARD SLOT CONTACT

SECTION A-A

ISSUE NUMBER ORIGINAL

1

**Contact Code 558** 

Contact Code 559

**Contact Code 560** 

INSULATOR MATERIAL: THERMOPLASTIC POLYESTER, UL 94V-0 DAP MATERIAL AVAILABLE UPON REQUEST

CONTACT MATERIAL; COPPER ALLOY CONTACT PLATING: GOLD ON THE MATING AREA, TIN PLATING ON THE CONTACT TAILS, NICKEL UNDERPLATE

## 345/395 SERIES CARD EDGE CONNECTOR CONTACT CODE 555,556,558,559,560 DIMENSIONS

YOUR CONNECTION TO QUALITY & SERVICE

**EDAC INC** TORONTO, ONTARIO CANADA

THESE DRAWINGS AND SPECIFICATIONS ARE THE PROPERTY OF EDAC INC.,AND SHALL NOT BE REPRODUCED, OR COPIED OR USED AS THE BASIS FOR THE MANUFACTURE OR SALE OF APPARATUS WITHOUT WRITTEN PERMISSION.