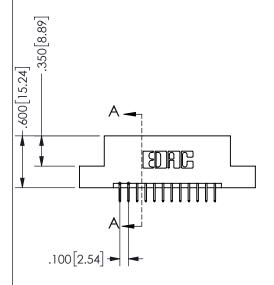

## 345/395 SERIES CARD EDGE CONNECTOR PART NUMBER: 345-024-524-207

YOUR CONNECTION TO QUALITY & SERVICE

**EDAC INC** TORONTO, ONTARIO CANADA

THESE DRAWINGS AND SPECIFICATIONS ARE THE PROPERTY OF EDAC INC.,AND SHALL NOT BE REPRODUCED, OR COPIED OR USED AS THE BASIS FOR THE MANUFACTURE OR SALE OF APPARATUS WITHOUT WRITTEN PERMISSION.

| O1                  |               |                  | 1 / 1 / 1 |
|---------------------|---------------|------------------|-----------|
| ACAD REFERENCE NO.  |               | 345-ENG-MASTER   |           |
| DRAWN: R.STA.MONICA |               | DATE:MAY.16/2017 |           |
| CHECKED:            |               | DATE:            |           |
| SCALE:              | NTS           | SHEET            | OF 2      |
| DRAWING             | NUMBER        |                  | ISSUE     |
| 3                   | 45-ENG-MASTER |                  | 1         |