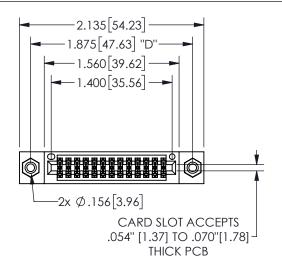

345/395 SERIES CARD EDGE CONNECTOR PART NUMBER: 345-026-541-508

YOUR CONNECTION TO QUALITY & SERVICE

**EDAC INC** TORONTO, ONTARIO CANADA

THESE DRAWINGS AND SPECIFICATIONS ARE THE PROPERTY OF EDAC INC.,AND SHALL NOT BE REPRODUCED,OR COPIED OR USED AS THE BASIS FOR THE MANUFACTURE OR SALE OF APPARATUS WITHOUT WRITTEN PERMISSION.