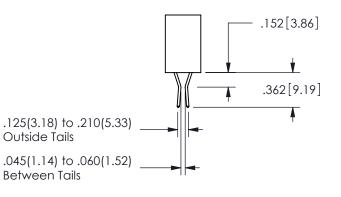

THIS IS A C.A.D. GENERATED DRAWING DO NOT MAKE MANUAL REVISIONS TO MASTER.

ISSUE NUMBER

ORIGINAL

1

Contact Dimensions: 541-Wire Wrap .025 Sq.(0.64 Sq.) - Tail LG=.750(19.05) .100 (2.54) Contact Spacing x .200 (5.08) Row Spacing

CONTACT MATERIAL; COPPER ALLOY CONTACT PLATING: GOLD ON THE MATING AREA, TIN PLATING ON THE CONTACT TAILS, NICKEL UNDERPLATE

345/395 SERIES CARD EDGE CONNECTOR CONTACT CODE 555,556,558,559,560 DIMENSIONS