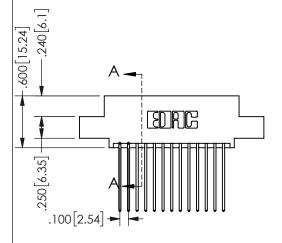

THIS IS A C.A.D. GENERATED DRAWING DO NOT MAKE MANUAL REVISIONS TO MASTER.

ISSUE NUMBER

ORIGINAL

1

Contact Dimensions: 541-Wire Wrap .025 Sq.(0.64 Sq.) - Tail LG=.750(19.05) .100 (2.54) Contact Spacing x .200 (5.08) Row Spacing

345/395 SERIES CARD EDGE CONNECTOR PART NUMBER: 345-026-541-508

YOUR CONNECTION TO QUALITY & SERVICE

**EDAC INC** TORONTO, ONTARIO CANADA

THESE DRAWINGS AND SPECIFICATIONS ARE THE PROPERTY OF EDAC INC.,AND SHALL NOT BE REPRODUCED,OR COPIED OR USED AS THE BASIS FOR THE MANUFACTURE OR SALE OF APPARATUS WITHOUT WRITTEN PERMISSION.