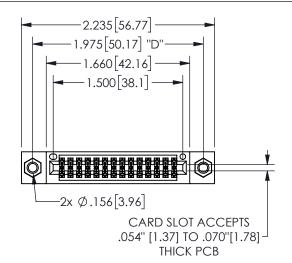

## 345/395 SERIES CARD EDGE CONNECTOR PART NUMBER: 345-028-521-207

YOUR CONNECTION TO QUALITY & SERVICE

**EDAC INC** TORONTO, ONTARIO CANADA

THESE DRAWINGS AND SPECIFICATIONS ARE THE PROPERTY OF EDAC INC.,AND SHALL NOT BE REPRODUCED, OR COPIED OR USED AS THE BASIS FOR THE MANUFACTURE OR SALE OF APPARATUS WITHOUT WRITTEN PERMISSION.

THIS IS A C.A.D. GENERATED DRAWING DO NOT MAKE MANUAL REVISIONS TO MASTER.

ISSUE NUMBER

ORIGINAL

1

-.350[8.89] .600[15.24] .100[2.54]

**Contact Dimensions:** 521-P.C. Tail .025 Sq.(0.64 Sq.) - Tail LG=.150(3.81) .100 (2.54) Contact Spacing x .200 (5.08) Row Spacing

.160 4.06 .330[8.38] POINT OF CARD SLOT CONTACT