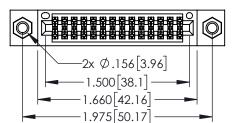

<u>Contact Dimensions:</u>
523-P.C. Tail .025 Sq.(0.64 Sq.) - Tail LG=.390(9.91)
.100 (2.54) Contact Spacing x .200 (5.08) Row Spacing

DATE:MAY.16/2017

SHEET 1 OF 2

1

- INSULATOR MATERIAL: THERMOPLASTIC PBT BLACK, UL 94V-0
- CONTACT MATERIAL; COPPER TIN ALLOY CONTACT PLATING: GOLD ON THE MATING AREA, TIN PLATING ON THE CONTACT TAILS, NICKEL UNDERPLATE