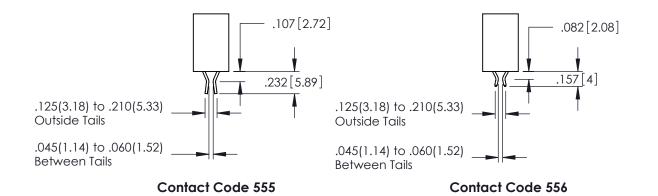

345/395 SERIES CARD EDGE CONNECTOR

**Contact Code 558** 

Contact Code 559

Contact Code 560

INSULATOR MATERIAL: THERMOPLASTIC POLYESTER, UL 94V-0

DAP MATERIAL AVAILABLE UPON REQUEST

CONTACT MATERIAL; COPPER ALLOY CONTACT PLATING: GOLD ON THE MATING AREA, TIN PLATING ON THE CONTACT TAILS, NICKEL UNDERPLATE

## 345/395 SERIES CARD EDGE CONNECTOR CONTACT CODE 555,556,558,559,560 DIMENSIONS

YOUR CONNECTION TO QUALITY & SERVICE

|   | ACAD REFERENCE NO. 345-ENG-MASTER |                          |  |  |  |
|---|-----------------------------------|--------------------------|--|--|--|
|   | DRAWN: R.STA.MONICA               | DATE: <b>MAY.16/2017</b> |  |  |  |
| • | CHECKED:                          | DATE:                    |  |  |  |
|   | SCALE: 1:1                        | SHEET 2 OF 2             |  |  |  |
| D | DRAWING NUMBER                    | ISSUE                    |  |  |  |