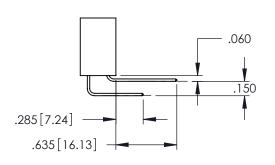

345/395 SERIES CARD EDGE CONNECTOR

**Contact Code 558** 

Contact Code 559

Contact Code 560

INSULATOR MATERIAL: THERMOPLASTIC POLYESTER, UL 94V-0

DAP MATERIAL AVAILABLE UPON REQUEST

CONTACT MATERIAL; COPPER ALLOY CONTACT PLATING: GOLD ON THE MATING AREA, TIN PLATING ON THE CONTACT TAILS, NICKEL UNDERPLATE

## 345/395 SERIES CARD EDGE CONNECTOR CONTACT CODE 555,556,558,559,560 DIMENSIONS

YOUR CONNECTION TO QUALITY & SERVICE

|   | ACAD REFERENCE NO. 345-ENG-MASTER |                          |  |  |  |
|---|-----------------------------------|--------------------------|--|--|--|
|   | DRAWN: R.STA.MONICA               | DATE: <b>MAY.16/2017</b> |  |  |  |
| • | CHECKED:                          | DATE:                    |  |  |  |
|   | SCALE: 1:1                        | SHEET 2 OF 2             |  |  |  |
| D | DRAWING NUMBER                    | ISSUE                    |  |  |  |