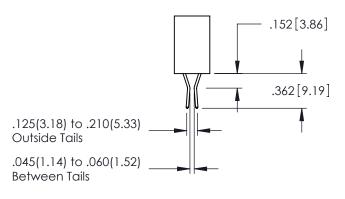

345/395 SERIES CARD EDGE CONNECTOR

**Contact Code 558** 

Contact Code 559

Contact Code 560

INSULATOR MATERIAL: THERMOPLASTIC POLYESTER, UL 94V-0

DAP MATERIAL AVAILABLE UPON REQUEST

CONTACT MATERIAL; COPPER ALLOY CONTACT PLATING: GOLD ON THE MATING AREA, TIN PLATING ON THE CONTACT TAILS, NICKEL UNDERPLATE

## 345/395 SERIES CARD EDGE CONNECTOR CONTACT CODE 555,556,558,559,560 DIMENSIONS

YOUR CONNECTION TO QUALITY & SERVICE

|   | ACAD REFERENCE NO. 345-ENG-MASTER |                          |  |  |  |
|---|-----------------------------------|--------------------------|--|--|--|
|   | DRAWN: R.STA.MONICA               | DATE: <b>MAY.16/2017</b> |  |  |  |
| • | CHECKED:                          | DATE:                    |  |  |  |
|   | SCALE: 1:1                        | SHEET 2 OF 2             |  |  |  |
| D | DRAWING NUMBER                    | ISSUE                    |  |  |  |