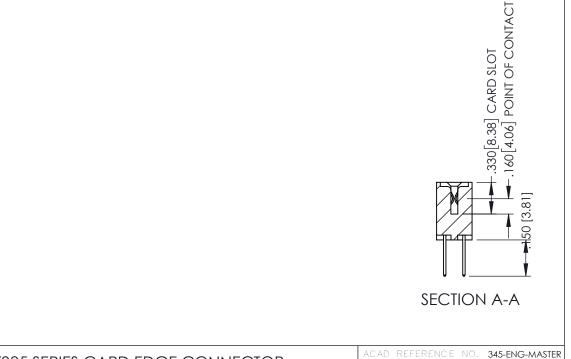

345/395 SERIES CARD EDGE CONNECTOR

**Contact Code 558** 

Contact Code 559

Contact Code 560

INSULATOR MATERIAL: THERMOPLASTIC POLYESTER, UL 94V-0

DAP MATERIAL AVAILABLE UPON REQUEST

CONTACT MATERIAL; COPPER ALLOY CONTACT PLATING: GOLD ON THE MATING AREA, TIN PLATING ON THE CONTACT TAILS, NICKEL UNDERPLATE

## 345/395 SERIES CARD EDGE CONNECTOR CONTACT CODE 555,556,558,559,560 DIMENSIONS

YOUR CONNECTION TO QUALITY & SERVICE

|   | ACAD REFERENCE NO. 345-ENG-MASTER |                          |  |  |  |
|---|-----------------------------------|--------------------------|--|--|--|
|   | DRAWN: R.STA.MONICA               | DATE: <b>MAY.16/2017</b> |  |  |  |
| • | CHECKED:                          | DATE:                    |  |  |  |
|   | SCALE: 1:1                        | SHEET 2 OF 2             |  |  |  |
| D | DRAWING NUMBER                    | ISSUE                    |  |  |  |