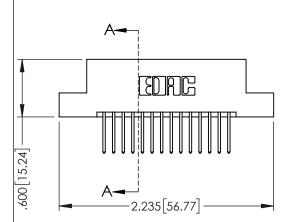

<u>Contact Dimensions:</u>
523-P.C. Tail .025 Sq.(0.64 Sq.) - Tail LG=.390(9.91)
.100 (2.54) Contact Spacing x .200 (5.08) Row Spacing

DATE:MAY.16/2017

SHEET 1 OF 2

1

- INSULATOR MATERIAL: THERMOPLASTIC PBT BLACK, UL 94V-0
- CONTACT MATERIAL; COPPER TIN ALLOY CONTACT PLATING: GOLD ON THE MATING AREA, TIN PLATING ON THE CONTACT TAILS, NICKEL UNDERPLATE