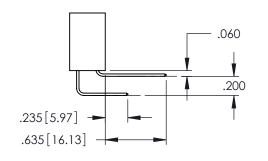

345/395 SERIES CARD EDGE CONNECTOR

**Contact Code 558** 

Contact Code 559

Contact Code 560

INSULATOR MATERIAL: THERMOPLASTIC POLYESTER, UL 94V-0

DAP MATERIAL AVAILABLE UPON REQUEST

CONTACT MATERIAL; COPPER ALLOY CONTACT PLATING: GOLD ON THE MATING AREA, TIN PLATING ON THE CONTACT TAILS, NICKEL UNDERPLATE

## 345/395 SERIES CARD EDGE CONNECTOR CONTACT CODE 555,556,558,559,560 DIMENSIONS

YOUR CONNECTION TO QUALITY & SERVICE

|   | ACAD REFERENCE NO. 345-ENG-MASTER |                          |  |  |  |
|---|-----------------------------------|--------------------------|--|--|--|
|   | DRAWN: R.STA.MONICA               | DATE: <b>MAY.16/2017</b> |  |  |  |
| • | CHECKED:                          | DATE:                    |  |  |  |
|   | SCALE: 1:1                        | SHEET 2 OF 2             |  |  |  |
| D | DRAWING NUMBER                    | ISSUE                    |  |  |  |