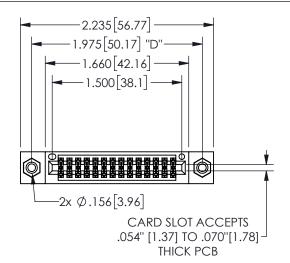

## 345/395 SERIES CARD EDGE CONNECTOR PART NUMBER: 345-028-523-508

YOUR CONNECTION TO QUALITY & SERVICE

**EDAC INC** TORONTO, ONTARIO CANADA

THESE DRAWINGS AND SPECIFICATIONS ARE THE PROPERTY OF EDAC INC.,AND SHALL NOT BE REPRODUCED,OR COPIED OR USED AS THE BASIS FOR THE MANUFACTURE OR SALE OF APPARATUS WITHOUT WRITTEN PERMISSION.

|                     | ٠.            |                  | , , , , , |
|---------------------|---------------|------------------|-----------|
| ACAD REFERENCE NO.  |               | 345-ENG-MASTER   |           |
| DRAWN: R.STA.MONICA |               | DATE:MAY.16/2017 |           |
| CHECKED:            |               | DATE:            |           |
| SCALE:              | NTS           | SHEET            | OF 2      |
| DRAWING             | NUMBER        |                  | ISSUE     |
| 3                   | 45-ENG-MASTER |                  | 1         |