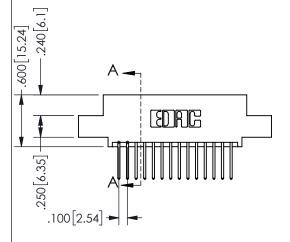

THIS IS A C.A.D. GENERATED DRAWING DO NOT MAKE MANUAL REVISIONS TO MASTER.

ISSUE NUMBER

ORIGINAL

1

<u>Contact Dimensions:</u>
523-P.C. Tail .025 Sq.(0.64 Sq.) - Tail LG=.390(9.91)
.100 (2.54) Contact Spacing x .200 (5.08) Row Spacing

.160 4.06 .330[8.38] POINT OF CARD SLOT CONTACT .370 9.4

## 345/395 SERIES CARD EDGE CONNECTOR PART NUMBER: 345-028-523-508

YOUR CONNECTION TO QUALITY & SERVICE

**EDAC INC** TORONTO, ONTARIO CANADA

THESE DRAWINGS AND SPECIFICATIONS ARE THE PROPERTY OF EDAC INC.,AND SHALL NOT BE REPRODUCED,OR COPIED OR USED AS THE BASIS FOR THE MANUFACTURE OR SALE OF APPARATUS WITHOUT WRITTEN PERMISSION.