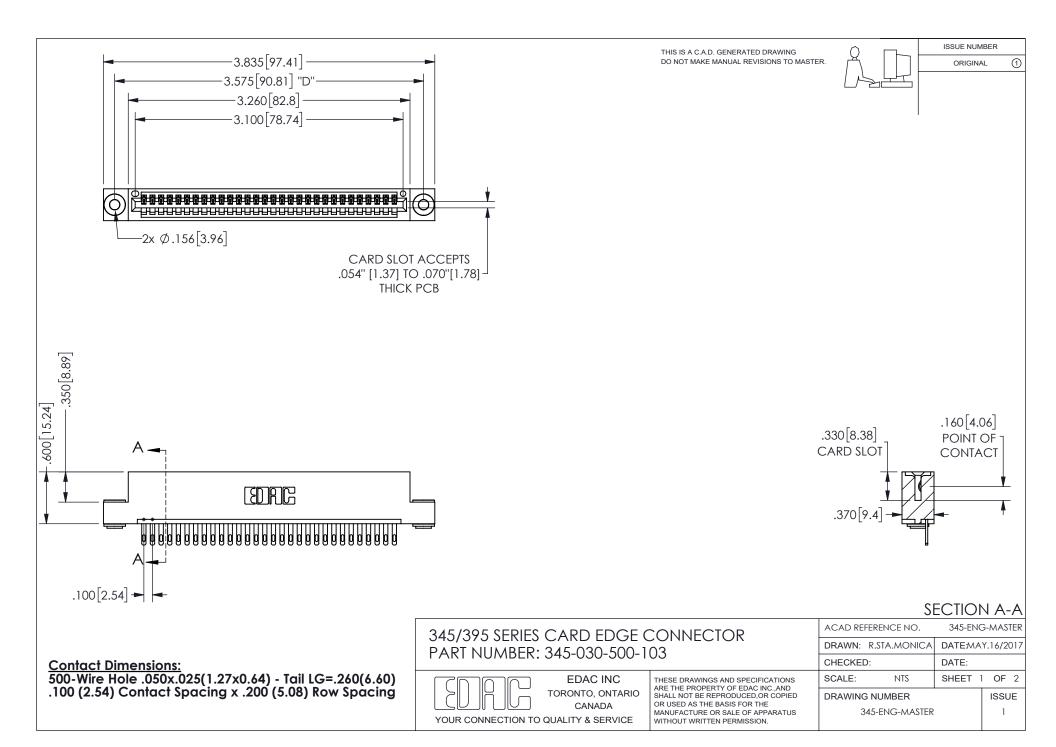

ISSUE NUMBER ORIGINAL

1









**Contact Code 558** 

Contact Code 559

Contact Code 560

INSULATOR MATERIAL: THERMOPLASTIC POLYESTER, UL 94V-0 DAP MATERIAL AVAILABLE UPON REQUEST

CONTACT MATERIAL; COPPER ALLOY

CONTACT PLATING: GOLD ON THE MATING AREA, TIN PLATING ON THE CONTACT TAILS, NICKEL UNDERPLATE

## 345/395 SERIES CARD EDGE CONNECTOR CONTACT CODE 555,556,558,559,560 DIMENSIONS

YOUR CONNECTION TO QUALITY & SERVICE

**EDAC INC** TORONTO, ONTARIO CANADA

THESE DRAWINGS AND SPECIFICATIONS ARE THE PROPERTY OF EDAC INC.,AND SHALL NOT BE REPRODUCED, OR COPIED OR USED AS THE BASIS FOR THE MANUFACTURE OR SALE OF APPARATUS WITHOUT WRITTEN PERMISSION.

| ACAD REFERENCE NO.  | 345-ENG-MASTER   |
|---------------------|------------------|
| DRAWN: R.STA.MONICA | DATE:MAY.16/2017 |
| C