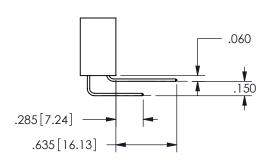

ORIGINAL 1

ISSUE NUMBER

**Contact Code 558** 

Contact Code 559

**Contact Code 560** 

- INSULATOR MATERIAL: THERMOPLASTIC POLYESTER, UL 94V-0 DAP MATERIAL AVAILABLE UPON REQUEST
- CONTACT MATERIAL; COPPER ALLOY

CONTACT PLATING: GOLD ON THE MATING AREA, TIN PLATING ON THE CONTACT TAILS, NICKEL UNDERPLATE

345/395 SERIES CARD EDGE CONNECTOR CONTACT CODE 555,556,558,559,560 DIMENSIONS

YOUR CONNECTION TO QUALITY & SERVICE

**EDAC INC** TORONTO, ONTARIO CANADA

THESE DRAWINGS AND SPECIFICATIONS ARE THE PROPERTY OF EDAC INC.,AND SHALL NOT BE REPRODUCED, OR COPIED OR USED AS THE BASIS FOR THE MANUFACTURE OR SALE OF APPARATUS WITHOUT WRITTEN PERMISSION.

|  | ACAD REFERENCE NO.  | 345-ENG-MASTER   |  |
|--|---------------------|------------------|--|
|  | DRAWN: R.STA.MONICA | DATE:MAY.16/2017 |  |
|  | CHECKED:            | DATE:            |  |
|  | SCALE: 1:1          | SHEET 2 OF 2     |  |
|  | DRAWING NUMBER      | ISSUE            |  |
|  | 345-ENG-MASTER      | 1                |  |