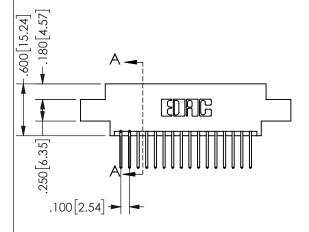

THIS IS A C.A.D. GENERATED DRAWING DO NOT MAKE MANUAL REVISIONS TO MASTER.

ISSUE NUMBER

ORIGINAL

1

-2.435[61.85] 2.175[55.25] "D" 1.860 47.24 1.700 43.18 -2x Ø.156[3.96] **CARD SLOT ACCEPTS** .054" [1.37] TO .070"[1.78]

THICK PCB

<u>Contact Dimensions:</u>
523-P.C. Tail .025 Sq.(0.64 Sq.) - Tail LG=.390(9.91)
.100 (2.54) Contact Spacing x .200 (5.08) Row Spacing

.160 4.06 .330[8.38] POINT OF CARD SLOT CONTACT .370 9.4

## 345/395 SERIES CARD EDGE CONNECTOR PART NUMBER: 345-032-523-804

YOUR CONNECTION TO QUALITY & SERVICE

**EDAC INC** TORONTO, ONTARIO CANADA

THESE DRAWINGS AND SPECIFICATIONS ARE THE PROPERTY OF EDAC INC.,AND SHALL NOT BE REPRODUCED,OR COPIED OR USED AS THE BASIS FOR THE MANUFACTURE OR SALE OF APPARATUS WITHOUT WRITTEN PERMISSION.

| SECTION A-A         |              |                 | N-A   |
|---------------------|--------------|-----------------|-------|
| ACAD REFERENCE NO.  |              | 345-ENG-MASTER  |       |
| DRAWN: R.STA.MONICA |              | DATEMAY.16/2017 |       |
| CHECKED:            |              | DATE:           |       |
| SCALE:              | NTS          | SHEET           | OF 2  |
| DRAWING             | NUMBER       |                 | ISSUE |
| 34                  | 5-ENG-MASTER |                 | 1     |