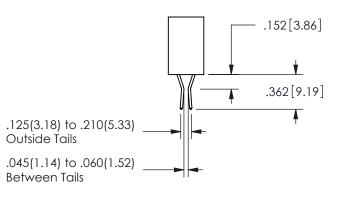

ORIGINAL 1

ISSUE NUMBER

**Contact Code 558** 

Contact Code 559

**Contact Code 560** 

- INSULATOR MATERIAL: THERMOPLASTIC POLYESTER, UL 94V-0 DAP MATERIAL AVAILABLE UPON REQUEST
- CONTACT MATERIAL; COPPER ALLOY

CONTACT PLATING: GOLD ON THE MATING AREA, TIN PLATING ON THE CONTACT TAILS, NICKEL UNDERPLATE

345/395 SERIES CARD EDGE CONNECTOR CONTACT CODE 555,556,558,559,560 DIMENSIONS

YOUR CONNECTION TO QUALITY & SERVICE

**EDAC INC** TORONTO, ONTARIO CANADA

THESE DRAWINGS AND SPECIFICATIONS ARE THE PROPERTY OF EDAC INC.,AND SHALL NOT BE REPRODUCED, OR COPIED OR USED AS THE BASIS FOR THE MANUFACTURE OR SALE OF APPARATUS WITHOUT WRITTEN PERMISSION.

|  | ACAD REFERENCE NO.  | 345-ENG-MASTER   |  |
|--|---------------------|------------------|--|
|  | DRAWN: R.STA.MONICA | DATE:MAY.16/2017 |  |
|  | CHECKED:            | DATE:            |  |
|  | SCALE: 1:1          | SHEET 2 OF 2     |  |
|  | DRAWING NUMBER      | ISSUE            |  |
|  | 345-ENG-MASTER      | 1                |  |