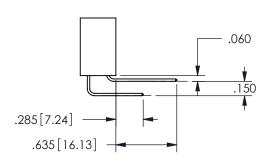

THIS IS A C.A.D. GENERATED DRAWING DO NOT MAKE MANUAL REVISIONS TO MASTER.

ISSUE NUMBER

ORIGINAL

1

Contact Dimensions: 541-Wire Wrap .025 Sq.(0.64 Sq.) - Tail LG=.750(19.05) .100 (2.54) Contact Spacing x .200 (5.08) Row Spacing 345/395 SERIES CARD EDGE CONNECTOR PART NUMBER: 345-034-541-508

EDAC INC TORONTO, ONTARIO CANADA

YOUR CONNECTION TO QUALITY & SERVICE WITH

THESE DRAWINGS AND SPECIFICATIONS ARE THE PROPERTY OF EDAC INC.,AND SHALL NOT BE REPRODUCED,OR COPIED OR USED AS THE BASIS FOR THE MANUFACTURE OR SALE OF APPARATUS WITHOUT WRITTEN PERMISSION.