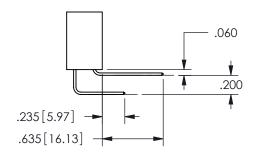

THIS IS A C.A.D. GENERATED DRAWING DO NOT MAKE MANUAL REVISIONS TO MASTER.

ISSUE NUMBER

ORIGINAL

1

Contact Dimensions: 541-Wire Wrap .025 Sq.(0.64 Sq.) - Tail LG=.750(19.05) .100 (2.54) Contact Spacing x .200 (5.08) Row Spacing 345/395 SERIES CARD EDGE CONNECTOR PART NUMBER: 345-034-541-508

EDAC INC TORONTO, ONTARIO CANADA

YOUR CONNECTION TO QUALITY & SERVICE WITH

THESE DRAWINGS AND SPECIFICATIONS ARE THE PROPERTY OF EDAC INC.,AND SHALL NOT BE REPRODUCED,OR COPIED OR USED AS THE BASIS FOR THE MANUFACTURE OR SALE OF APPARATUS WITHOUT WRITTEN PERMISSION.