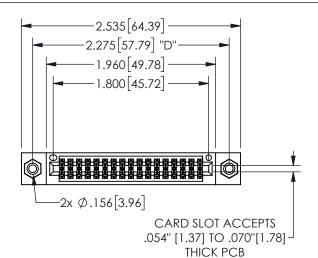

THIS IS A C.A.D. GENERATED DRAWING DO NOT MAKE MANUAL REVISIONS TO MASTER.

ISSUE NUMBER

ORIGINAL

1

Contact Dimensions: 541-Wire Wrap .025 Sq.(0.64 Sq.) - Tail LG=.750(19.05) .100 (2.54) Contact Spacing x .200 (5.08) Row Spacing 345/395 SERIES CARD EDGE CONNECTOR PART NUMBER: 345-034-541-508

EDAC INC TORONTO, ONTARIO CANADA

YOUR CONNECTION TO QUALITY & SERVICE WITH

THESE DRAWINGS AND SPECIFICATIONS ARE THE PROPERTY OF EDAC INC.,AND SHALL NOT BE REPRODUCED,OR COPIED OR USED AS THE BASIS FOR THE MANUFACTURE OR SALE OF APPARATUS WITHOUT WRITTEN PERMISSION.