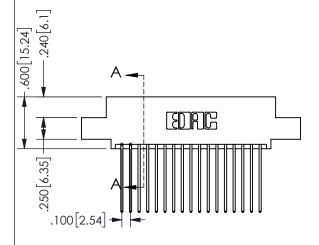

SECTION A-A

| .330[8.38]<br>CARD SLOT | .160[4.06]<br>POINT OF<br>CONTACT |
|-------------------------|-----------------------------------|
| .370[9.4]               |                                   |

ISSUE NUMBER ORIGINAL

1

**Contact Code 558** 

Contact Code 559

Contact Code 560

INSULATOR MATERIAL: THERMOPLASTIC POLYESTER, UL 94V-0

DAP MATERIAL AVAILABLE UPON REQUEST

CONTACT MATERIAL; COPPER ALLOY

CONTACT PLATING: GOLD ON THE MATING AREA, TIN PLATING ON THE CONTACT TAILS, NICKEL UNDERPLATE

## 345/395 SERIES CARD EDGE CONNECTOR CONTACT CODE 555,556,558,559,560 DIMENSIONS

YOUR CONNECTION TO QUALITY & SERVICE

**EDAC INC** TORONTO, ONTARIO CANADA

THESE DRAWINGS AND SPECIFICATIONS ARE THE PROPERTY OF EDAC INC.,AND SHALL NOT BE REPRODUCED, OR COPIED OR USED AS THE BASIS FOR THE MANUFACTURE OR SALE OF APPARATUS WITHOUT WRITTEN PERMISSION.