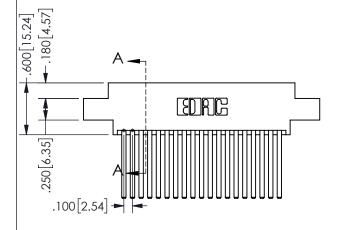

THIS IS A C.A.D. GENERATED DRAWING DO NOT MAKE MANUAL REVISIONS TO MASTER.

ISSUE NUMBER

ORIGINAL

<u>Contact Dimensions:</u> 544-Wire Wrap .050x.025(1.27x0.64) - Tail LG=.750(19.05)

.100 (2.54) Contact Spacing x .200 (5.08) Row Spacing

ORIGINAL 1

ISSUE NUMBER

**Contact Code 558** 

Contact Code 559

Contact Code 560

INSULATOR MATERIAL: THERMOPLASTIC POLYESTER, UL 94V-0 DAP MATERIAL AVAILABLE UPON REQUEST

CONTACT MATERIAL; COPPER ALLOY CONTACT PLATING: GOLD ON THE MATING AREA, TIN PLATING ON THE CONTACT TAILS, NICKEL UNDERPLATE

345/395 SERIES CARD EDGE CONNECTOR CONTACT CODE 555,556,558,559,560 DIMENSIONS

YOUR CONNECTION TO QUALITY & SERVICE

**EDAC INC** TORONTO, ONTARIO CANADA

THESE DRAWINGS AND SPECIFICATIONS ARE THE PROPERTY OF EDAC INC.,AND SHALL NOT BE REPRODUCED, OR COPIED OR USED AS THE BASIS FOR THE MANUFACTURE OR SALE OF APPARATUS WITHOUT WRITTEN PERMISSION.