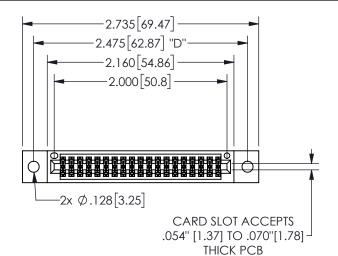

## 345/395 SERIES CARD EDGE CONNECTOR PART NUMBER: 345-038-544-802

YOUR CONNECTION TO QUALITY & SERVICE

**EDAC INC** TORONTO, ONTARIO CANADA

THESE DRAWINGS AND SPECIFICATIONS ARE THE PROPERTY OF EDAC INC.,AND SHALL NOT BE REPRODUCED,OR COPIED OR USED AS THE BASIS FOR THE MANUFACTURE OR SALE OF APPARATUS WITHOUT WRITTEN PERMISSION.

|  | 020110117171       |              |                 |       |  |
|--|--------------------|--------------|-----------------|-------|--|
|  | ACAD REFERENCE NO. |              | 345-ENG-MASTER  |       |  |
|  | DRAWN:             | R.STA.MONICA | DATEMAY.16/2017 |       |  |
|  | CHECKED:           |              | DATE:           |       |  |
|  | SCALE:             | NTS          | SHEET           | OF 2  |  |
|  | DRAWING NUMBER     |              |                 | ISSUE |  |
|  | 345-ENG-MASTER     |              |                 | 1     |  |
|  |                    |              |                 |       |  |