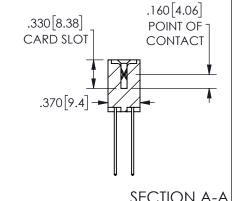

ORIGINAL 1

ISSUE NUMBER

**Contact Code 558** 

Contact Code 559

Contact Code 560

INSULATOR MATERIAL: THERMOPLASTIC POLYESTER, UL 94V-0 DAP MATERIAL AVAILABLE UPON REQUEST

CONTACT MATERIAL; COPPER ALLOY CONTACT PLATING: GOLD ON THE MATING AREA, TIN PLATING ON THE CONTACT TAILS, NICKEL UNDERPLATE

345/395 SERIES CARD EDGE CONNECTOR CONTACT CODE 555,556,558,559,560 DIMENSIONS

YOUR CONNECTION TO QUALITY & SERVICE

**EDAC INC** TORONTO, ONTARIO CANADA

THESE DRAWINGS AND SPECIFICATIONS ARE THE PROPERTY OF EDAC INC.,AND SHALL NOT BE REPRODUCED, OR COPIED OR USED AS THE BASIS FOR THE MANUFACTURE OR SALE OF APPARATUS WITHOUT WRITTEN PERMISSION.

|  | ACAD REFERENCE NO. 345-ENG-MASTE |                  |        |
|--|----------------------------------|------------------|--------|
|  | DRAWN: R.STA.MONICA              | DATE:MAY.16/2017 |        |
|  | CHECKED:                         | DATE:            |        |
|  | SCALE: 1:1                       | SHEET            | 2 OF 2 |
|  | DRAWING NUMBER                   | ISSUE            |        |
|  | 345-ENG-MASTER                   |                  | 1      |