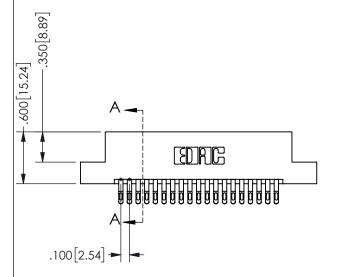

THIS IS A C.A.D. GENERATED DRAWING DO NOT MAKE MANUAL REVISIONS TO MASTER.

ISSUE NUMBER

ORIGINAL

-2.735[69.47] 2.475[62.87] "D" 2.160 54.86 -2.000 [50.8] -2x Ø.156[3.96] CARD SLOT ACCEPTS

> .054" [1.37] TO .070"[1.78] <sup>⊥</sup> THICK PCB

## 345/395 SERIES CARD EDGE CONNECTOR PART NUMBER: 345-038-555-208

YOUR CONNECTION TO QUALITY & SERVICE

**EDAC INC** TORONTO, ONTARIO CANADA

THESE DRAWINGS AND SPECIFICATIONS ARE THE PROPERTY OF EDAC INC.,AND SHALL NOT BE REPRODUCED, OR COPIED OR USED AS THE BASIS FOR THE MANUFACTURE OR SALE OF APPARATUS WITHOUT WRITTEN PERMISSION.

| ACAD REFERENCE NO.  | 345-ENG-MASTER   |  |
|---------------------|------------------|--|
| DRAWN: R.STA.MONICA | DATE:MAY.16/2017 |  |
| CHECKED:            | DATE:            |  |
| SCALE: NTS          | SHEET 1 OF 2     |  |
| DRAWING NUMBER      | ISSUE            |  |
| 345-ENG-MASTER      | 1                |  |
|                     |                  |  |