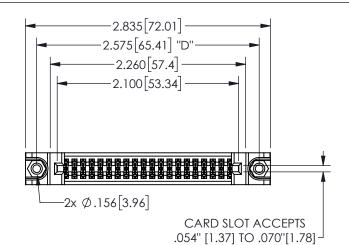

## 345/395 SERIES CARD EDGE CONNECTOR PART NUMBER: 345-040-520-288

YOUR CONNECTION TO QUALITY & SERVICE

**EDAC INC** TORONTO, ONTARIO CANADA

THESE DRAWINGS AND SPECIFICATIONS ARE THE PROPERTY OF EDAC INC.,AND SHALL NOT BE REPRODUCED,OR COPIED OR USED AS THE BASIS FOR THE MANUFACTURE OR SALE OF APPARATUS WITHOUT WRITTEN PERMISSION.