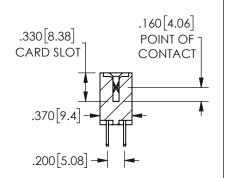

-2.935[74.55] 2.675[67.95] "D -2.360 59.94 -2.200 55.88 ٨ -2x Ø.156[3.96]

> CARD SLOT ACCEPTS .054" [1.37] TO .070"[1.78] THICK PCB

THIS IS A C.A.D. GENERATED DRAWING DO NOT MAKE MANUAL REVISIONS TO MASTER.

345/395 SERIES CARD EDGE CONNECTOR CONTACT CODE 555,556,558,559,560 DIMENSIONS

YOUR CONNECTION TO QUALITY & SERVICE

**EDAC INC** TORONTO, ONTARIO CANADA

THESE DRAWINGS AND SPECIFICATIONS ARE THE PROPERTY OF EDAC INC.,AND SHALL NOT BE REPRODUCED, OR COPIED OR USED AS THE BASIS FOR THE MANUFACTURE OR SALE OF APPARATUS WITHOUT WRITTEN PERMISSION.