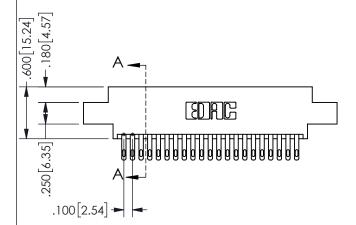

ACAD REFERENCE NO. 345-ENG-MASTER DRAWN: R.STA.MONICA DATE:MAY.16/2017

SECTION A-A

CHECKED: DATE: SCALE: NTS OF 2 SHEET 1 **ISSUE** 

DRAWING NUMBER 345-ENG-MASTER

<u>Contact Dimensions:</u>
500-Wire Hole .050x.025(1.27x0.64) - Tail LG=.260(6.60)
.100 (2.54) Contact Spacing x .200 (5.08) Row Spacing

ORIGINAL 1

ISSUE NUMBER

**Contact Code 558** 

Contact Code 559

**Contact Code 560** 

INSULATOR MATERIAL: THERMOPLASTIC POLYESTER, UL 94V-0 DAP MATERIAL AVAILABLE UPON REQUEST

CONTACT MATERIAL; COPPER ALLOY CONTACT PLATING: GOLD ON THE MATING AREA, TIN PLATING ON THE CONTACT TAILS, NICKEL UNDERPLATE

345/395 SERIES CARD EDGE CONNECTOR CONTACT CODE 555,556,558,559,560 DIMENSIONS

YOUR CONNECTION TO QUALITY & SERVICE

**EDAC INC** TORONTO, ONTARIO CANADA

THESE DRAWINGS AND SPECIFICATIONS ARE THE PROPERTY OF EDAC INC.,AND SHALL NOT BE REPRODUCED, OR COPIED OR USED AS THE BASIS FOR THE MANUFACTURE OR SALE OF APPARATUS WITHOUT WRITTEN PERMISSION.