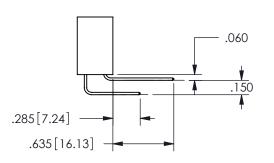

## -.180[4.57] .600[15.24] .250[6.35] .100[2.54]

<u>Contact Dimensions:</u>
560-Extender Board Bend (Code 523 Contacts)
See Sheet 2 for Contact Code 555, 556, 558, 559, 560 **Dimensions** 

| 345/395 SERIES CARD EDGE CONNECTOR |
|------------------------------------|
| PART NUMBER: 345-044-560-802       |

SECTION A-A

ISSUE NUMBER ORIGINAL

1

**Contact Code 558** 

Contact Code 559

**Contact Code 560** 

INSULATOR MATERIAL: THERMOPLASTIC POLYESTER, UL 94V-0

DAP MATERIAL AVAILABLE UPON REQUEST