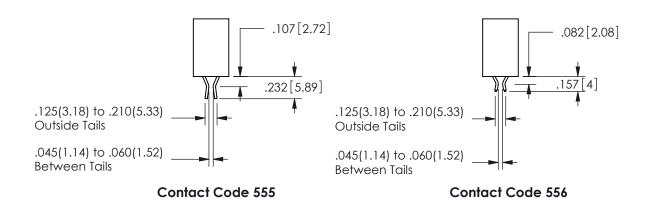

## -.180[4.57] .600[15.24] .250[6.35] .100[2.54]

<u>Contact Dimensions:</u>
560-Extender Board Bend (Code 523 Contacts)
See Sheet 2 for Contact Code 555, 556, 558, 559, 560 **Dimensions** 

| 345/395 SERIES CARD EDGE CONNECTOR |
|------------------------------------|
| PART NUMBER: 345-044-560-802       |

CONTACT MATERIAL; COPPER ALLOY

CONTACT PLATING: GOLD ON THE MATING AREA, TIN PLATING ON THE CONTACT TAILS, NICKEL UNDERPLATE

345/395 SERIES CARD EDGE CONNECTOR CONTACT CODE 555,556,558,559,560 DIMENSIONS