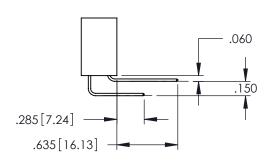

**Contact Code 558** 

Contact Code 559

**Contact Code 560** 

INSULATOR MATERIAL: THERMOPLASTIC POLYESTER, UL 94V-0 DAP MATERIAL AVAILABLE UPON REQUEST

CONTACT MATERIAL; COPPER ALLOY CONTACT PLATING: GOLD ON THE MATING AREA, TIN PLATING ON THE CONTACT TAILS, NICKEL UNDERPLATE

345/395 SERIES CARD EDGE CONNECTOR CONTACT CODE 555,556,558,559,560 DIMENSIONS

YOUR CONNECTION TO QUALITY & SERVICE

|   | ACAD REFERENCE NO   | . 345-ENG-MASTER |
|---|---------------------|------------------|
|   | DRAWN: R.STA.MONICA | DATE:MAY.16/2017 |
|   | CHECKED:            | DATE:            |
|   | SCALE: 1:1          | SHEET 2 OF 2     |
| 0 | DRAWING NUMBER      | ISSUE            |