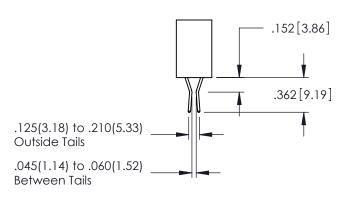

**Contact Code 558** 

Contact Code 559

**Contact Code 560** 

INSULATOR MATERIAL: THERMOPLASTIC POLYESTER, UL 94V-0 DAP MATERIAL AVAILABLE UPON REQUEST

CONTACT MATERIAL; COPPER ALLOY CONTACT PLATING: GOLD ON THE MATING AREA, TIN PLATING ON THE CONTACT TAILS, NICKEL UNDERPLATE

345/395 SERIES CARD EDGE CONNECTOR CONTACT CODE 555,556,558,559,560 DIMENSIONS

YOUR CONNECTION TO QUALITY & SERVICE

|   | ACAD REFERENCE NO   | . 345-ENG-MASTER |
|---|---------------------|------------------|
|   | DRAWN: R.STA.MONICA | DATE:MAY.16/2017 |
|   | CHECKED:            | DATE:            |
|   | SCALE: 1:1          | SHEET 2 OF 2     |
| 0 | DRAWING NUMBER      | ISSUE            |