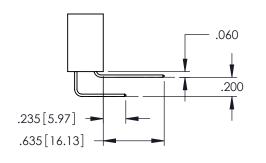

**Contact Code 558** 

Contact Code 559

**Contact Code 560** 

INSULATOR MATERIAL: THERMOPLASTIC POLYESTER, UL 94V-0 DAP MATERIAL AVAILABLE UPON REQUEST

CONTACT MATERIAL; COPPER ALLOY CONTACT PLATING: GOLD ON THE MATING AREA, TIN PLATING ON THE CONTACT TAILS, NICKEL UNDERPLATE

345/395 SERIES CARD EDGE CONNECTOR CONTACT CODE 555,556,558,559,560 DIMENSIONS

YOUR CONNECTION TO QUALITY & SERVICE

|   | ACAD REFERENCE NO   | . 345-ENG-MASTER |
|---|---------------------|------------------|
|   | DRAWN: R.STA.MONICA | DATE:MAY.16/2017 |
|   | CHECKED:            | DATE:            |
|   | SCALE: 1:1          | SHEET 2 OF 2     |
| 0 | DRAWING NUMBER      | ISSUE            |