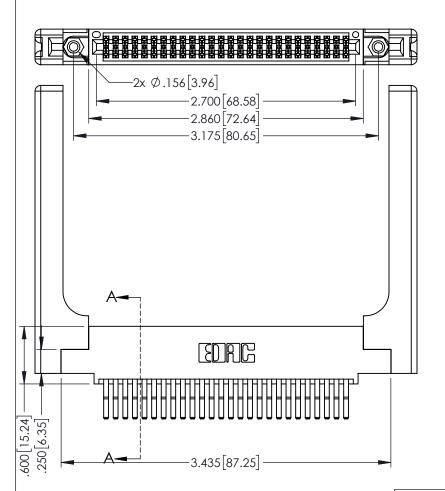

Contact Dimensions:
560-Extender Board Bend (Code 523 Contacts)
See Sheet 2 for Contact Code 555, 556, 558, 559, 560 Dimensions

THIS IS A C.A.D. GENERATED DRAWING DO NOT MAKE MANUAL REVISIONS TO MASTI

SOUL NUMBER

ORIGINAL

1

- INSULATOR MATERIAL: THERMOPLASTIC PBT BLACK, UL 94V-0
- CONTACT MATERIAL; COPPER TIN ALLOY
   CONTACT PLATING: GOLD ON THE MATING AREA, TIN PLATING ON THE CONTACT TAILS, NICKEL UNDERPLATE

| 345/395 SERIES CARD EDGE CONNECTOR |
|------------------------------------|
| PART NUMBER: 345-052-560-558       |