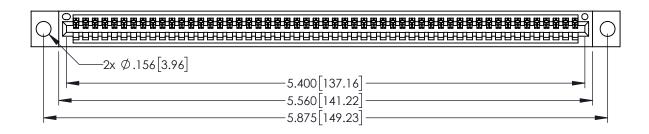

<u>Contact Dimensions:</u>
540-Wire Wrap .025 Sq.(0.64 Sq.) - Tail LG=.560(14.22)
.100 (2.54) Contact Spacing x .200 (5.08) Row Spacing

THIS IS A C.A.D. GENERATED DRAWING
DO NOT MAKE MANUAL REVISIONS TO MAS

1

ORIGINAL

INSULATOR MATERIAL: THERMOPLASTIC PBT BLACK, UL 94V-0

 CONTACT MATERIAL; COPPER TIN ALLOY
 CONTACT PLATING: GOLD ON THE MATING AREA, TIN PLATING ON THE CONTACT TAILS, NICKEL UNDERPLATE 345/395 SERIES CARD EDGE CONNECTOR PART NUMBER: 345-053-540-404