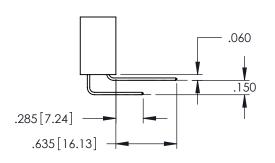

**Contact Code 558** 

Contact Code 559

Contact Code 560

- INSULATOR MATERIAL: THERMOPLASTIC POLYESTER, UL 94V-0 DAP MATERIAL AVAILABLE UPON REQUEST

CONTACT MATERIAL; COPPER ALLOY CONTACT PLATING: GOLD ON THE MATING AREA, TIN PLATING ON THE CONTACT TAILS, NICKEL UNDERPLATE

345/395 SERIES CARD EDGE CONNECTOR CONTACT CODE 555,556,558,559,560 DIMENSIONS

YOUR CONNECTION TO QUALITY & SERVICE

|   | DRAWN: R.STA.MONICA | DATE:MAY.16/2017 |  |  |
|---|---------------------|------------------|--|--|
| • | CHECKED:            | DATE:            |  |  |
|   | SCALE: 1:1          | SHEET 2 OF 2     |  |  |
| D | DRAWING NUMBER      | ISSUE            |  |  |
|   | 345-ENG-MASTER      | 1                |  |  |