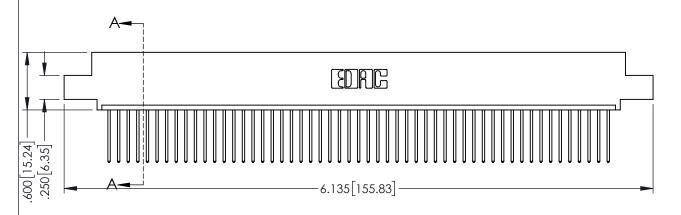

<u>Contact Dimensions:</u>
540-Wire Wrap .025 Sq.(0.64 Sq.) - Tail LG=.560(14.22)
.100 (2.54) Contact Spacing x .200 (5.08) Row Spacing

THIS IS A C.A.D. GENERATED DRAWING
DO NOT MAKE MANUAL REVISIONS TO MAS

1

ORIGINAL

INSULATOR MATERIAL: THERMOPLASTIC PBT BLACK, UL 94V-0

 CONTACT MATERIAL; COPPER TIN ALLOY
 CONTACT PLATING: GOLD ON THE MATING AREA, TIN PLATING ON THE CONTACT TAILS, NICKEL UNDERPLATE 345/395 SERIES CARD EDGE CONNECTOR PART NUMBER: 345-053-540-404