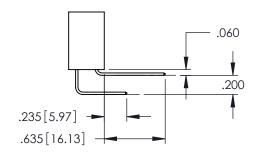

**Contact Code 558** 

Contact Code 559

Contact Code 560

- INSULATOR MATERIAL: THERMOPLASTIC POLYESTER, UL 94V-0 DAP MATERIAL AVAILABLE UPON REQUEST

CONTACT MATERIAL; COPPER ALLOY CONTACT PLATING: GOLD ON THE MATING AREA, TIN PLATING ON THE CONTACT TAILS, NICKEL UNDERPLATE

345/395 SERIES CARD EDGE CONNECTOR CONTACT CODE 555,556,558,559,560 DIMENSIONS

YOUR CONNECTION TO QUALITY & SERVICE

|   | DRAWN: R.STA.MONICA | DATE:MAY.16/2017 |  |  |
|---|---------------------|------------------|--|--|
| • | CHECKED:            | DATE:            |  |  |
|   | SCALE: 1:1          | SHEET 2 OF 2     |  |  |
| D | DRAWING NUMBER      | ISSUE            |  |  |
|   | 345-ENG-MASTER      | 1                |  |  |