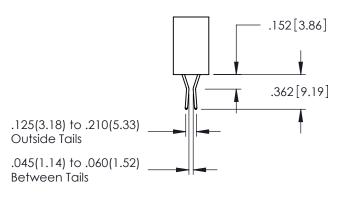

**Contact Code 558** 

Contact Code 559

Contact Code 560

- INSULATOR MATERIAL: THERMOPLASTIC POLYESTER, UL 94V-0 DAP MATERIAL AVAILABLE UPON REQUEST

CONTACT MATERIAL; COPPER ALLOY CONTACT PLATING: GOLD ON THE MATING AREA, TIN PLATING ON THE CONTACT TAILS, NICKEL UNDERPLATE

345/395 SERIES CARD EDGE CONNECTOR CONTACT CODE 555,556,558,559,560 DIMENSIONS

YOUR CONNECTION TO QUALITY & SERVICE

|   | DRAWN: R.STA.MONICA | DATE:MAY.16/2017 |  |  |
|---|---------------------|------------------|--|--|
| • | CHECKED:            | DATE:            |  |  |
|   | SCALE: 1:1          | SHEET 2 OF 2     |  |  |
| D | DRAWING NUMBER      | ISSUE            |  |  |
|   | 345-ENG-MASTER      | 1                |  |  |