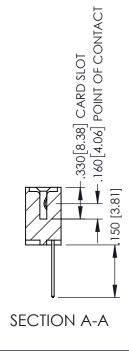

**Contact Code 558** 

Contact Code 559

Contact Code 560

- INSULATOR MATERIAL: THERMOPLASTIC POLYESTER, UL 94V-0 DAP MATERIAL AVAILABLE UPON REQUEST

CONTACT MATERIAL; COPPER ALLOY CONTACT PLATING: GOLD ON THE MATING AREA, TIN PLATING ON THE CONTACT TAILS, NICKEL UNDERPLATE