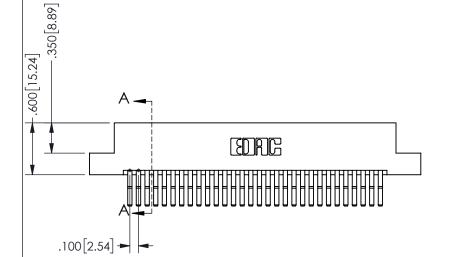

THIS IS A C.A.D. GENERATED DRAWING DO NOT MAKE MANUAL REVISIONS TO MASTER.

ISSUE NUMBER

ORIGINAL

.160 4.06 .330[8.38] POINT OF CARD SLOT CONTACT .370 9.4

<u>Contact Dimensions:</u>
560-Extender Board Bend (Code 523 Contacts)
See Sheet 2 for Contact Code 555, 556, 558, 559, 560 **Dimensions** 

SECTION A-A

ISSUE NUMBER ORIGINAL

1

**Contact Code 558** 

Contact Code 559

**Contact Code 560** 

INSULATOR MATERIAL: THERMOPLASTIC POLYESTER, UL 94V-0 DAP MATERIAL AVAILABLE UPON REQUEST

CONTACT MATERIAL; COPPER ALLOY

CONTACT PLATING: GOLD ON THE MATING AREA, TIN PLATING ON THE CONTACT TAILS, NICKEL UNDERPLATE