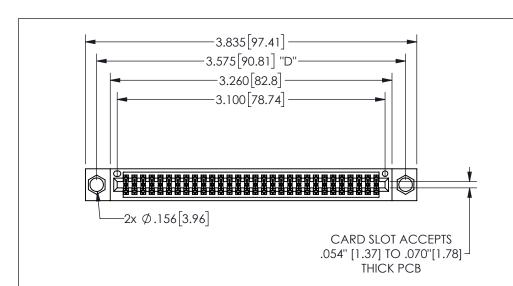

345/395 SERIES CARD EDGE CONNECTOR PART NUMBER: 345-060-560-204

YOUR CONNECTION TO QUALITY & SERVICE

**EDAC INC** TORONTO, ONTARIO CANADA

THESE DRAWINGS AND SPECIFICATIONS ARE THE PROPERTY OF EDAC INC.,AND SHALL NOT BE REPRODUCED, OR COPIED OR USED AS THE BASIS FOR THE MANUFACTURE OR SALE OF APPARATUS WITHOUT WRITTEN PERMISSION.