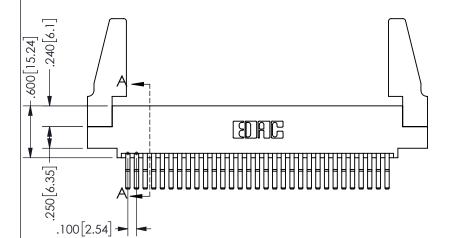

THIS IS A C.A.D. GENERATED DRAWING DO NOT MAKE MANUAL REVISIONS TO MASTER.

ISSUE NUMBER

ORIGINAL

1

.160 4.06 .330[8.38] POINT OF CARD SLOT CONTACT .370 9.4

<u>Contact Dimensions:</u>
560-Extender Board Bend (Code 523 Contacts)
See Sheet 2 for Contact Code 555, 556, 558, 559, 560 **Dimensions** 

SECTION A-A

ISSUE NUMBER ORIGINAL

1

**Contact Code 558** 

Contact Code 559

**Contact Code 560** 

INSULATOR MATERIAL: THERMOPLASTIC POLYESTER, UL 94V-0 DAP MATERIAL AVAILABLE UPON REQUEST

CONTACT MATERIAL; COPPER ALLOY

CONTACT PLATING: GOLD ON THE MATING AREA, TIN PLATING ON THE CONTACT TAILS, NICKEL UNDERPLATE