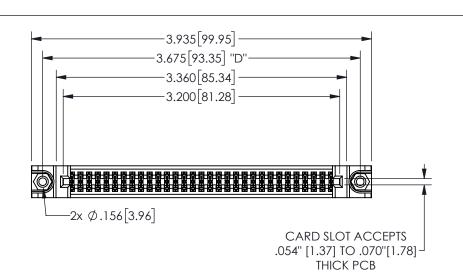

345/395 SERIES CARD EDGE CONNECTOR PART NUMBER: 345-062-560-588

YOUR CONNECTION TO QUALITY & SERVICE

**EDAC INC** TORONTO, ONTARIO CANADA

THESE DRAWINGS AND SPECIFICATIONS ARE THE PROPERTY OF EDAC INC.,AND SHALL NOT BE REPRODUCED, OR COPIED OR USED AS THE BASIS FOR THE MANUFACTURE OR SALE OF APPARATUS WITHOUT WRITTEN PERMISSION.

| ACAD REFERENCE NO.  |        | 345-ENG-MASTER  |       |
|---------------------|--------|-----------------|-------|
| DRAWN: R.STA.MONICA |        | DATEMAY.16/2017 |       |
| CHECKED:            |        | DATE:           |       |
| SCALE:              | NTS    | SHEET           | OF 2  |
| DRAWING             | NUMBER |                 | ISSUE |
| 345-ENG-MASTER      |        |                 | 1     |