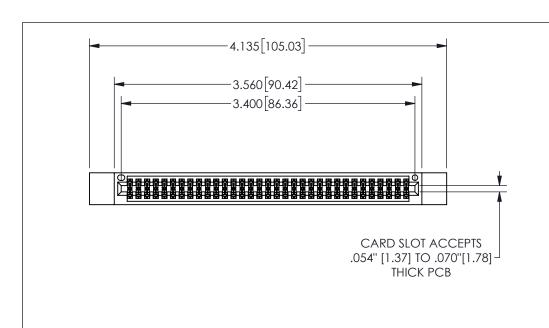

345/395 SERIES CARD EDGE CONNECTOR PART NUMBER: 345-066-540-512

YOUR CONNECTION TO QUALITY & SERVICE

**EDAC INC** TORONTO, ONTARIO CANADA

THESE DRAWINGS AND SPECIFICATIONS ARE THE PROPERTY OF EDAC INC.,AND SHALL NOT BE REPRODUCED,OR COPIED OR USED AS THE BASIS FOR THE MANUFACTURE OR SALE OF APPARATUS WITHOUT WRITTEN PERMISSION.

| ACAD REFERENCE NO.  |        | 345-ENG-MASTER  |       |
|---------------------|--------|-----------------|-------|
| DRAWN: R.STA.MONICA |        | DATEMAY.16/2017 |       |
| CHECKED:            |        | DATE:           |       |
| SCALE:              | NTS    | SHEET           | OF 2  |
| DRAWING             | NUMBER |                 | ISSUE |
| 345-ENG-MASTER      |        |                 | 1     |