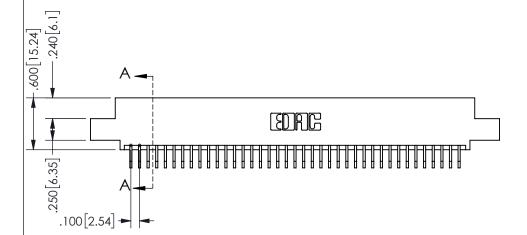

THIS IS A C.A.D. GENERATED DRAWING DO NOT MAKE MANUAL REVISIONS TO MASTER.

ISSUE NUMBER

ORIGINAL

1

.160[4.06] .330[8.38] POINT OF CARD SLOT CONTACT .370 9.4 .150[3.81]

<u>Contact Dimensions:</u>
559-90 Degree Bend (Code 541 Contacts)
See Sheet 2 for Contact Code 555, 556, 558, 559, 560 **Dimensions** 

SECTION A-A

ISSUE NUMBER ORIGINAL

1

**Contact Code 558** 

Contact Code 559

**Contact Code 560** 

INSULATOR MATERIAL: THERMOPLASTIC POLYESTER, UL 94V-0 DAP MATERIAL AVAILABLE UPON REQUEST

CONTACT MATERIAL; COPPER ALLOY

CONTACT PLATING: GOLD ON THE MATING AREA, TIN PLATING ON THE CONTACT TAILS, NICKEL UNDERPLATE