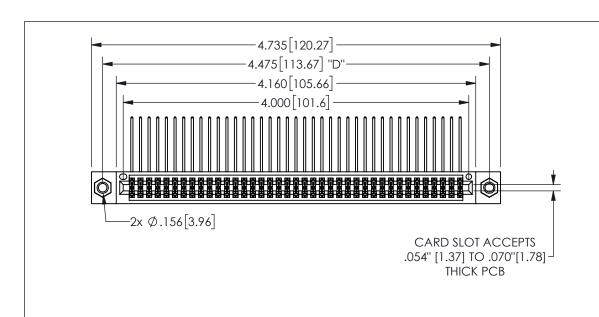

| 345/395 SERIES | CARD EDGE CONNECTOR |
|----------------|---------------------|
| PART NUMBER:   | 345-078-559-507     |

YOUR CONNECTION TO QUALITY & SERVICE

**EDAC INC** TORONTO, ONTARIO CANADA

THESE DRAWINGS AND SPECIFICATIONS ARE THE PROPERTY OF EDAC INC.,AND SHALL NOT BE REPRODUCED,OR COPIED OR USED AS THE BASIS FOR THE MANUFACTURE OR SALE OF APPARATUS WITHOUT WRITTEN PERMISSION.

| ACAD RE             | FERENCE NO. | 345-ENG-MASTER   |       |
|---------------------|-------------|------------------|-------|
| DRAWN: R.STA.MONICA |             | DATE:MAY.16/2017 |       |
| CHECKED:            |             | DATE:            |       |
| SCALE:              | NTS         | SHEET            | OF 2  |
| DRAWING             | NUMBER      |                  | ISSUE |
| 345-ENG-MASTER      |             |                  | 1     |