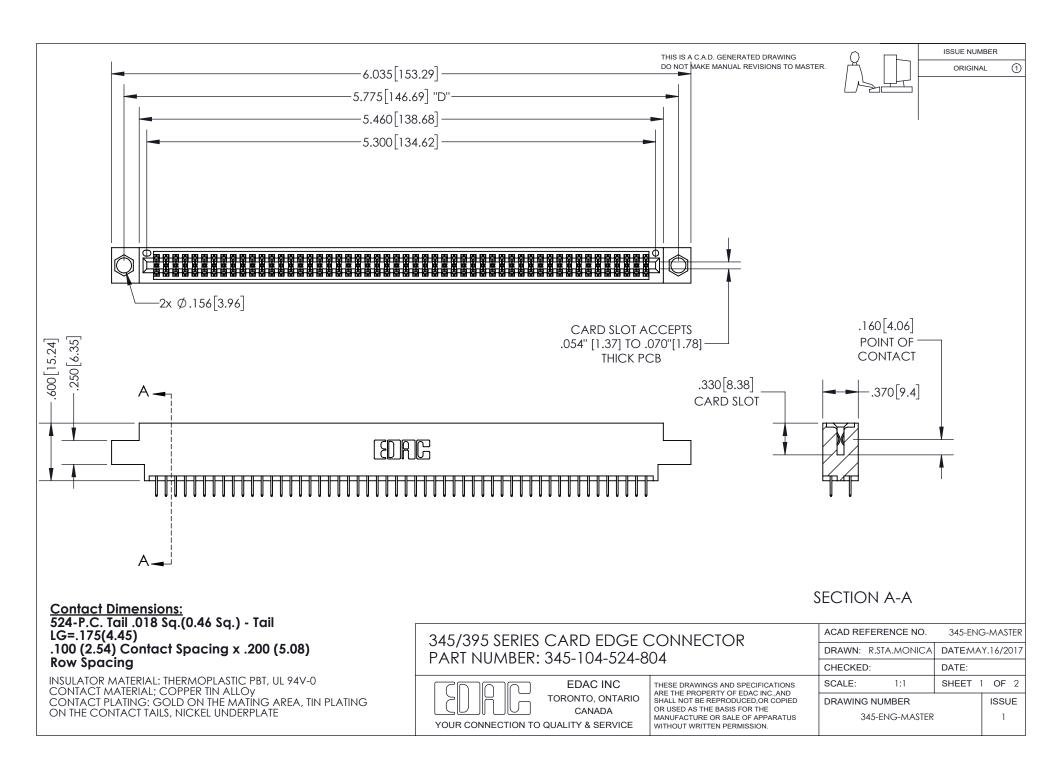

ISSUE NUMBER ORIGINAL

1

**Contact Code 558** 

**Contact Code 559** 

Contact Code 560

- INSULATOR MATERIAL: THERMOPLASTIC POLYESTER, UL 94V-0
- DAP MATERIAL AVAILABLE UPON REQUEST
- CONTACT MATERIAL; COPPER ALLOY

CONTACT PLATING: GOLD ON THE MATING AREA, TIN PLATING ON THE CONTACT TAILS, NICKEL UNDERPLATE

\*FOR ALL OTHER SPECIFICATIONS REFER TO SHEET 3\*