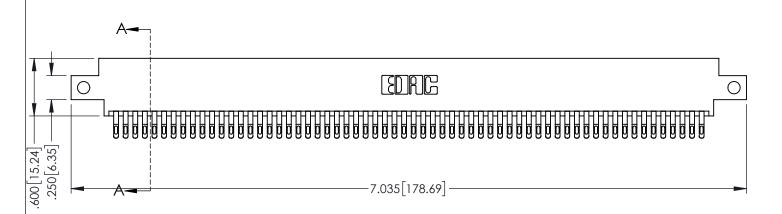

**Contact Code 558** 

Contact Code 559

**Contact Code 560** 

INSULATOR MATERIAL: THERMOPLASTIC POLYESTER, UL 94V-0

DAP MATERIAL AVAILABLE UPON REQUEST

CONTACT MATERIAL; COPPER ALLOY CONTACT PLATING: GOLD ON THE MATING AREA, TIN PLATING ON THE CONTACT TAILS, NICKEL UNDERPLATE

345/395 SERIES CARD EDGE CONNECTOR CONTACT CODE 555,556,558,559,560 DIMENSIONS

YOUR CONNECTION TO QUALITY & SERVICE

ACAD REFERENCE NO. 345-ENG-MASTER DATE:MAY.16/2017 DRAWN: R.STA.MONICA 1:1 SHEET 2 OF 2 345-ENG-MASTER