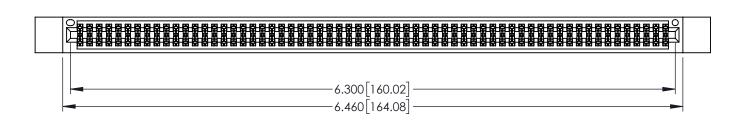

1

- INSULATOR MATERIAL: THERMOPLASTIC PBT BLACK, UL 94V-0
- CONTACT MATERIAL; COPPER TIN ALLOY CONTACT PLATING: GOLD ON THE MATING AREA, TIN PLATING ON THE CONTACT TAILS, NICKEL UNDERPLATE

| 345/395 SERIES CARD EDGE CONNECTO | R |
|-----------------------------------|---|
| PART NUMBER: 345-124-555-812      |   |

YOUR CONNECTION TO QUALITY & SERVICE

| ACAD REFERENCE NO. 345-ENG-MASTER |                |    |
|-----------------------------------|----------------|----|
| DRAWN: R.STA.MONICA               | DATE:MAY.16/20 | 17 |
| CHECKED:                          | DATE:          |    |
| SCALE: 1:1                        | SHEET 1 OF :   | 2  |
| DRAWING NUMBER                    | ISSUE          |    |
| 345-ENG-MASTER                    | 1              |    |