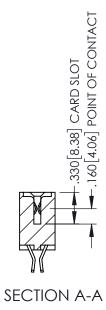

**Contact Code 558** 

Contact Code 559

**Contact Code 560** 

INSULATOR MATERIAL: THERMOPLASTIC POLYESTER, UL 94V-0

DAP MATERIAL AVAILABLE UPON REQUEST

CONTACT MATERIAL; COPPER ALLOY CONTACT PLATING: GOLD ON THE MATING AREA, TIN PLATING ON THE CONTACT TAILS, NICKEL UNDERPLATE

345/395 SERIES CARD EDGE CONNECTOR CONTACT CODE 555,556,558,559,560 DIMENSIONS

YOUR CONNECTION TO QUALITY & SERVICE

ACAD REFERENCE NO. 345-ENG-MASTER DATE:MAY.16/2017 DRAWN: R.STA.MONICA 1:1 SHEET 2 OF 2 345-ENG-MASTER