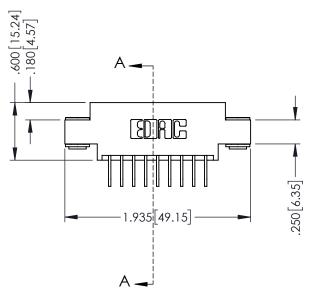

## 346/396 SERIES CARD EDGE CONNECTOR CONTACT CODE 555,556,558,559,560 DIMENSIONS

YOUR CONNECTION TO QUALITY & SERVICE

|   | ACAD REFERENCE NO. 346-ENG-MASTER |                  |
|---|-----------------------------------|------------------|
|   | DRAWN: J.LEE                      | DATE: APR. 22/09 |
|   | CHECKED:                          | DATE:            |
|   | SCALE: 1:1                        | SHEET 2 OF 2     |
| D | DRAWING NUMBER                    | ISSUE            |

346-ENG-MASTER