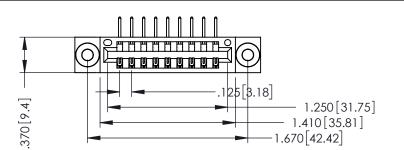

346/396 SERIES CARD EDGE CONNECTOR PART NUMBER: 346-009-558-603

EDNG

TORONTO, ONTARIO CANADA

YOUR CONNECTION TO QUALITY & SERVICE WITHOUT

THESE DRAWINGS AND SPECIFICATIONS
ARE THE PROPERTY OF EDAC INC.,AND
SHALL NOT BE REPRODUCED,OR COPIE!
OR USED AS THE BASIS FOR THE
MANUFACTURE OR SALE OF APPARATUS
WITHOUT WRITTEN PERMISSION.

|   | ACAD REFERENCE NO | . 346-ENG-MASTER        |
|---|-------------------|-------------------------|
|   | DRAWN: J.LEE      | DATE: <b>APR. 22/09</b> |
|   | CHECKED:          | DATE:                   |
|   | SCALE: 1:1        | SHEET 1 OF 2            |
| ) | DRAWING NUMBER    | ISSUE                   |