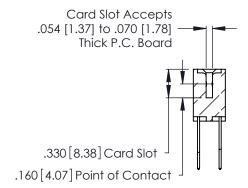

THIS IS A C.A.D. GENERATED DRAWING DO NOT MAKE MANUAL REVISIONS TO MASTER.

Contact Code 556

ISSUE NUMBER

ORIGINAL

1

**Contact Code 555** 

INSULATOR MATERIAL: THERMOPLASTIC POLYESTER, UL 94V-0 CONTACT MATERIAL; COPPER, NICKEL, TIN ALLOY CA-725 CONTACT PLATING: GOLD ON THE MATING AREA, TIN-LEAD ON THE CONTACT TAILS, NICKEL UNDERPLATE