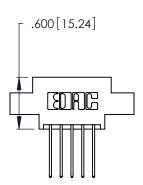

THIS IS A C.A.D. GENERATED DRAWING DO NOT MAKE MANUAL REVISIONS TO MASTER.

1

| 346/396 SERIES CARD EDGE CONNECTOR |
|------------------------------------|
| PART NUMBER: 346-010-540-802       |

**EDAC INC** TORONTO, ONTARIO CANADA