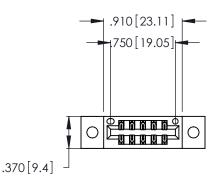

<u>Contact Dimensions:</u>
540-Wire Wrap .025 Sq. (0.64 Sq.) - Tail LG. =.560 (14.22)
.125 (3.18) Contact Spacing x .250 (6.35) Row Spacing

- INSULATOR MATERIAL: THERMOPLASTIC POLYESTER, UL 94V-0 CONTACT MATERIAL; COPPER, NICKEL, TIN ALLOY CA-725
- CONTACT PLATING: GOLD ON THE MATING AREA, TIN-LEAD ON THE CONTACT TAILS, NICKEL UNDERPLATE