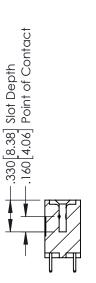

346-ENG-MASTER

**SECTION A-A** 

ISSUE NUMBER ORIGINAL 1

## **Contact Code 555**

## **Contact Code 556**

INSULATOR MATERIAL: THERMOPLASTIC POLYESTER, UL 94V-0 CONTACT MATERIAL; COPPER, NICKEL, TIN ALLOY CA-725 CONTACT PLATING: GOLD ON THE MATING AREA, TIN-LEAD

ON THE CONTACT TAILS, NICKEL UNDERPLATE