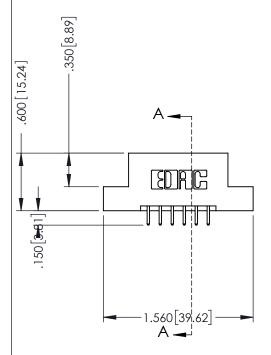

346-ENG-MASTER

**SECTION A-A** 

ISSUE NUMBER ORIGINAL 1

## 346/396 SERIES CARD EDGE CONNECTOR CONTACT CODE 555,556,558,559,560 DIMENSIONS

YOUR CONNECTION TO QUALITY & SERVICE

**EDAC INC** TORONTO, ONTARIO CANADA

THESE DRAWINGS AND SPECIFICATIONS ARE THE PROPERTY OF EDAC INC.,AND SHALL NOT BE REPRODUCED, OR COPIED OR USED AS THE BASIS FOR THE MANUFACTURE OR SALE OF APPARATUS WITHOUT WRITTEN PERMISSION.

|  | ACAD REFERENCE NO. | 346-ENG-MASTER   |  |
|--|--------------------|------------------|--|
|  | DRAWN: J.LEE       | DATE: APR. 22/09 |  |
|  | CHECKED:           | DATE:            |  |
|  | SCALE: 1:1         | SHEET 2 OF 2     |  |
|  | DRAWING NUMBER     | ISSUE            |  |
|  | 346-ENG-MASTER     | 1                |  |