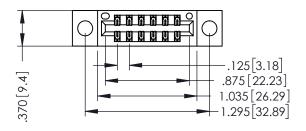

THIS IS A C.A.D. GENERATED DRAWING DO NOT MAKE MANUAL REVISIONS TO MASTER.

ISSUE NUMBER

ORIGINAL

1

INSULATOR MATERIAL: THERMOPLASTIC POLYESTER, UL 94V-0 CONTACT MATERIAL; COPPER, NICKEL, TIN ALLOY CA-725 CONTACT PLATING: GOLD ON THE MATING AREA, TIN-LEAD

ON THE CONTACT TAILS, NICKEL UNDERPLATE

346/396 SERIES CARD EDGE CONNECTOR PART NUMBER: 346-012-521-204

YOUR CONNECTION TO QUALITY & SERVICE

**EDAC INC** TORONTO, ONTARIO CANADA

THESE DRAWINGS AND SPECIFICATIONS ARE THE PROPERTY OF EDAC INC.,AND SHALL NOT BE REPRODUCED, OR COPIED OR USED AS THE BASIS FOR THE MANUFACTURE OR SALE OF APPARATUS WITHOUT WRITTEN PERMISSION.

| ACAD REFERENCE NO. |     | 346-ENG-MASTER |           |
|--------------------|-----|----------------|-----------|
| DRAWN: J.LI        | EE  | DATE: AF       | PR. 22/09 |
| CHECKED:           |     | DATE:          |           |
| SCALE:             | 1:1 | SHEET 1        | OF 2      |
| DRAWING NUMBER     |     |                | ISSUE     |
|                    |     |                |           |