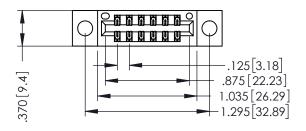

THIS IS A C.A.D. GENERATED DRAWING DO NOT MAKE MANUAL REVISIONS TO MASTER.

ISSUE NUMBER

ORIGINAL

1

INSULATOR MATERIAL: THERMOPLASTIC POLYESTER, UL 94V-0 CONTACT MATERIAL; COPPER, NICKEL, TIN ALLOY CA-725 CONTACT PLATING: GOLD ON THE MATING AREA, TIN-LEAD

ON THE CONTACT TAILS, NICKEL UNDERPLATE

346/396 SERIES CARD EDGE CONNECTOR PART NUMBER: 346-012-540-204

YOUR CONNECTION TO QUALITY & SERVICE

**EDAC INC** TORONTO, ONTARIO CANADA

THESE DRAWINGS AND SPECIFICATIONS ARE THE PROPERTY OF EDAC INC.,AND SHALL NOT BE REPRODUCED,OR COPIED OR USED AS THE BASIS FOR THE MANUFACTURE OR SALE OF APPARATUS WITHOUT WRITTEN PERMISSION.

| ACAD REFERENCE NO. |       | 346-ENG-MASTER |           |
|--------------------|-------|----------------|-----------|
| DRAWN:             | J.LEE | DATE: AF       | PR. 22/09 |
| CHECKED:           |       | DATE:          |           |
| SCALE:             | 1:1   | SHEET          | OF 2      |
| DRAWING NUMBER     |       |                | ISSUE     |
| 346-ENG-MASTER     |       |                | 1         |