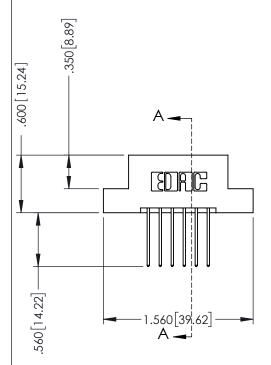

.330 [8.38] Slot Depth .160 [4.06] Point of Contact

SECTION A-A

ISSUE NUMBER ORIGINAL 1

## **Contact Code 555**

## **Contact Code 556**

INSULATOR MATERIAL: THERMOPLASTIC POLYESTER, UL 94V-0 CONTACT MATERIAL; COPPER, NICKEL, TIN ALLOY CA-725 CONTACT PLATING: GOLD ON THE MATING AREA, TIN-LEAD

ON THE CONTACT TAILS, NICKEL UNDERPLATE

## 346/396 SERIES CARD EDGE CONNECTOR CONTACT CODE 555,556,558,559,560 DIMENSIONS

YOUR CONNECTION TO QUALITY & SERVICE

**EDAC INC** TORONTO, ONTARIO CANADA

THESE DRAWINGS AND SPECIFICATIONS ARE THE PROPERTY OF EDAC INC.,AND SHALL NOT BE REPRODUCED, OR COPIED OR USED AS THE BASIS FOR THE MANUFACTURE OR SALE OF APPARATUS WITHOUT WRITTEN PERMISSION.

|  | ACAD REFERENCE NO. | 346-ENG-MASTER   |  |
|--|--------------------|------------------|--|
|  | DRAWN: J.LEE       | DATE: APR. 22/09 |  |
|  | CHECKED:           | DATE:            |  |
|  | SCALE: 1:1         | SHEET 2 OF 2     |  |
|  | DRAWING NUMBER     | ISSUE            |  |
|  | 346-ENG-MASTER     | 1                |  |