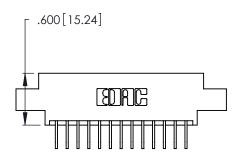

Contact Dimensions:
558-90 Degree Bend (Code 541 Contacts)
See Sheet 2 for Contact Code 555, 556, 558, 559, 560 Dimensions

.370 [9.4]

- INSULATOR MATERIAL: THERMOPLASTIC POLYESTER, UL 94V-0 CONTACT MATERIAL; COPPER, NICKEL, TIN ALLOY CA-725
- CONTACT PLATING: GOLD ON THE MATING AREA, TIN-LEAD ON THE CONTACT TAILS, NICKEL UNDERPLATE

THIS IS A C.A.D. GENERATED DRAWING DO NOT MAKE MANUAL REVISIONS TO MASTER.

ISSUE NUMBER ORIGINAL 1

346/396 SERIES CARD EDGE CONNECTOR PART NUMBER: 346-013-558-608

**EDAC INC** TORONTO, ONTARIO CANADA

THESE DRAWINGS AND SPECIFICATIONS ARE THE PROPERTY OF EDAC INC., AND SHALL NOT BE REPRODUCED, OR COPIED OR USED AS THE BASIS FOR THE MANUFACTURE OR SALE OF APPARATUS WITHOUT WRITTEN PERMISSION.