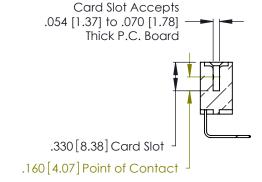

Contact Dimensions:
558-90 Degree Bend (Code 541 Contacts)
See Sheet 2 for Contact Code 555, 556, 558, 559, 560 Dimensions

.370 [9.4]

- INSULATOR MATERIAL: THERMOPLASTIC POLYESTER, UL 94V-0 CONTACT MATERIAL; COPPER, NICKEL, TIN ALLOY CA-725
- CONTACT PLATING: GOLD ON THE MATING AREA, TIN-LEAD ON THE CONTACT TAILS, NICKEL UNDERPLATE

THIS IS A C.A.D. GENERATED DRAWING DO NOT MAKE MANUAL REVISIONS TO MASTER.

ISSUE NUMBER ORIGINAL 1

346/396 SERIES CARD EDGE CONNECTOR PART NUMBER: 346-013-558-608

**EDAC INC** TORONTO, ONTARIO CANADA

THESE DRAWINGS AND SPECIFICATIONS ARE THE PROPERTY OF EDAC INC., AND SHALL NOT BE REPRODUCED, OR COPIED OR USED AS THE BASIS FOR THE MANUFACTURE OR SALE OF APPARATUS WITHOUT WRITTEN PERMISSION.