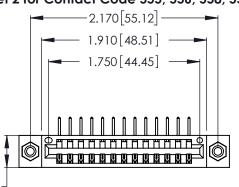

THIS IS A C.A.D. GENERATED DRAWING DO NOT MAKE MANUAL REVISIONS TO MASTER.

ISSUE NUMBER

ORIGINAL

1

**Contact Code 555** 

Contact Code 556

**Contact Code 558** 

**Contact Code 559** 

Contact Code 560

INSULATOR MATERIAL: THERMOPLASTIC POLYESTER, UL 94V-0 CONTACT MATERIAL; COPPER, NICKEL, TIN ALLOY CA-725 CONTACT PLATING: GOLD ON THE MATING AREA, TIN-LEAD

ON THE CONTACT TAILS, NICKEL UNDERPLATE

346/396 SERIES CARD EDGE CONNECTOR CONTACT CODE 555,556,558,559,560 DIMENSIONS

YOUR CONNECTION TO QUALITY & SERVICE

**EDAC INC** TORONTO, ONTARIO CANADA

THESE DRAWINGS AND SPECIFICATIONS ARE THE PROPERTY OF EDAC INC.,AND SHALL NOT BE REPRODUCED, OR COPIED OR USED AS THE BASIS FOR THE MANUFACTURE OR SALE OF APPARATUS WITHOUT WRITTEN PERMISSION.