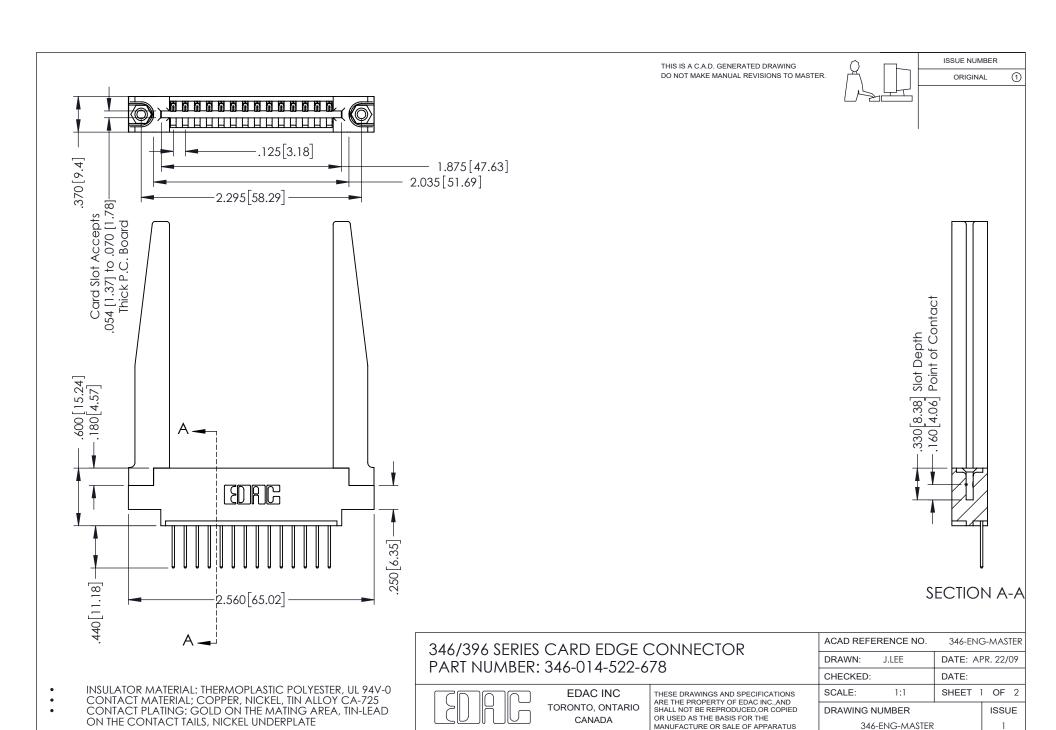

## **Contact Code 556**

INSULATOR MATERIAL: THERMOPLASTIC POLYESTER, UL 94V-0 CONTACT MATERIAL; COPPER, NICKEL, TIN ALLOY CA-725 CONTACT PLATING: GOLD ON THE MATING AREA, TIN-LEAD

ON THE CONTACT TAILS, NICKEL UNDERPLATE

## 346/396 SERIES CARD EDGE CONNECTOR CONTACT CODE 555,556,558,559,560 DIMENSIONS

YOUR CONNECTION TO QUALITY & SERVICE

**EDAC INC** TORONTO, ONTARIO CANADA

THESE DRAWINGS AND SPECIFICATIONS ARE THE PROPERTY OF EDAC INC.,AND SHALL NOT BE REPRODUCED, OR COPIED OR USED AS THE BASIS FOR THE MANUFACTURE OR SALE OF APPARATUS WITHOUT WRITTEN PERMISSION.