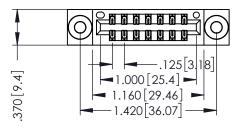

THIS IS A C.A.D. GENERATED DRAWING DO NOT MAKE MANUAL REVISIONS TO MASTER.

ISSUE NUMBER

ORIGINAL

1

INSULATOR MATERIAL: THERMOPLASTIC POLYESTER, UL 94V-0 CONTACT MATERIAL; COPPER, NICKEL, TIN ALLOY CA-725 CONTACT PLATING: GOLD ON THE MATING AREA, TIN-LEAD ON THE CONTACT TAILS, NICKEL UNDERPLATE

346/396 SERIES CARD EDGE CONNECTOR PART NUMBER: 346-014-540-803

YOUR CONNECTION TO QUALITY & SERVICE

**EDAC INC** TORONTO, ONTARIO CANADA

THESE DRAWINGS AND SPECIFICATIONS ARE THE PROPERTY OF EDAC INC., AND SHALL NOT BE REPRODUCED,OR COPIED OR USED AS THE BASIS FOR THE MANUFACTURE OR SALE OF APPARATUS WITHOUT WRITTEN PERMISSION.