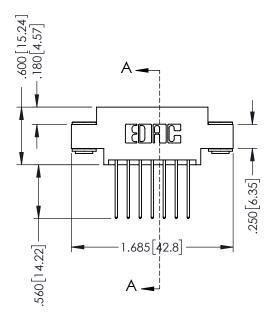

| 330[8.38] Slot Depth<br> |  |
|--------------------------|--|
| l                        |  |

SECTION A-A

ISSUE NUMBER ORIGINAL 1

## **Contact Code 555**

## **Contact Code 556**

INSULATOR MATERIAL: THERMOPLASTIC POLYESTER, UL 94V-0 CONTACT MATERIAL; COPPER, NICKEL, TIN ALLOY CA-725 CONTACT PLATING: GOLD ON THE MATING AREA, TIN-LEAD

ON THE CONTACT TAILS, NICKEL UNDERPLATE

## 346/396 SERIES CARD EDGE CONNECTOR CONTACT CODE 555,556,558,559,560 DIMENSIONS

YOUR CONNECTION TO QUALITY & SERVICE

**EDAC INC** TORONTO, ONTARIO CANADA

THESE DRAWINGS AND SPECIFICATIONS ARE THE PROPERTY OF EDAC INC.,AND SHALL NOT BE REPRODUCED, OR COPIED OR USED AS THE BASIS FOR THE MANUFACTURE OR SALE OF APPARATUS WITHOUT WRITTEN PERMISSION.