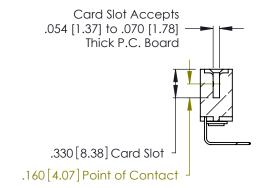

Contact Dimensions:
558-90 Degree Bend (Code 541 Contacts)
See Sheet 2 for Contact Code 555, 556, 558, 559, 560 Dimensions

.370 [9.4]

- INSULATOR MATERIAL: THERMOPLASTIC POLYESTER, UL 94V-0 CONTACT MATERIAL; COPPER, NICKEL, TIN ALLOY CA-725
- CONTACT PLATING: GOLD ON THE MATING AREA, TIN-LEAD ON THE CONTACT TAILS, NICKEL UNDERPLATE