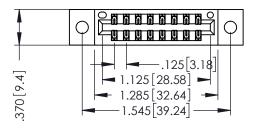

346/396 SERIES CARD EDGE CONNECTOR PART NUMBER: 346-016-526-802

YOUR CONNECTION TO QUALITY & SERVICE

**EDAC INC** TORONTO, ONTARIO CANADA

THESE DRAWINGS AND SPECIFICATIONS ARE THE PROPERTY OF EDAC INC., AND SHALL NOT BE REPRODUCED,OR COPIED OR USED AS THE BASIS FOR THE MANUFACTURE OR SALE OF APPARATUS WITHOUT WRITTEN PERMISSION.

THIS IS A C.A.D. GENERATED DRAWING DO NOT MAKE MANUAL REVISIONS TO MASTER.

ISSUE NUMBER

ORIGINAL

1

INSULATOR MATERIAL: THERMOPLASTIC POLYESTER, UL 94V-0 CONTACT MATERIAL; COPPER, NICKEL, TIN ALLOY CA-725 CONTACT PLATING: GOLD ON THE MATING AREA, TIN-LEAD ON THE CONTACT TAILS, NICKEL UNDERPLATE