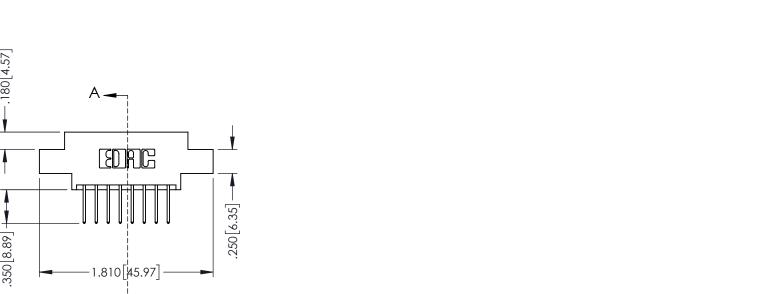

**SECTION A-A** 

.330 [8.38] Slot Depth .160 [4.06] Point of Contact

346-ENG-MASTER

ISSUE NUMBER ORIGINAL 1