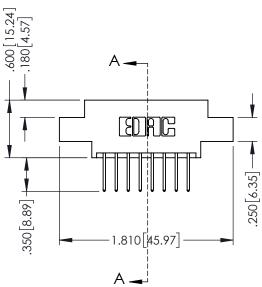

## **Contact Code 555**

## **Contact Code 556**

INSULATOR MATERIAL: THERMOPLASTIC POLYESTER, UL 94V-0 CONTACT MATERIAL; COPPER, NICKEL, TIN ALLOY CA-725 CONTACT PLATING: GOLD ON THE MATING AREA, TIN-LEAD

ON THE CONTACT TAILS, NICKEL UNDERPLATE