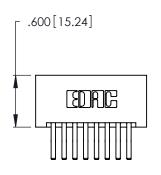

Contact Dimensions:
560-Extender Board Bend (Code 523 Contacts)
See Sheet 2 for Contact Code 555, 556, 558, 559, 560 Dimensions

THIS IS A C.A.D. GENERATED DRAWING DO NOT MAKE MANUAL REVISIONS TO MASTER.

ISSUE NUMBER

ORIGINAL

1

Thick P.C. Board .330 [8.38] Card Slot .160 [4.07] Point of Contact

Card Slot Accepts .054 [1.37] to .070 [1.78]

INSULATOR MATERIAL: THERMOPLASTIC POLYESTER, UL 94V-0 CONTACT MATERIAL; COPPER, NICKEL, TIN ALLOY CA-725

CONTACT PLATING: GOLD ON THE MATING AREA, TIN-LEAD ON THE CONTACT TAILS, NICKEL UNDERPLATE

| 346/396 SERIES CARD EDGE CONNECTOR |
|------------------------------------|
| PART NUMBER: 346-016-560-201       |