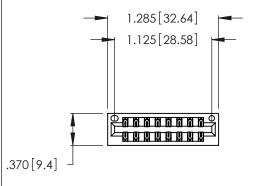

Contact Dimensions:
560-Extender Board Bend (Code 523 Contacts)
See Sheet 2 for Contact Code 555, 556, 558, 559, 560 Dimensions

THIS IS A C.A.D. GENERATED DRAWING DO NOT MAKE MANUAL REVISIONS TO MASTER.

ISSUE NUMBER

ORIGINAL

1

Thick P.C. Board .330 [8.38] Card Slot .160 [4.07] Point of Contact

Card Slot Accepts .054 [1.37] to .070 [1.78]

INSULATOR MATERIAL: THERMOPLASTIC POLYESTER, UL 94V-0 CONTACT MATERIAL; COPPER, NICKEL, TIN ALLOY CA-725

CONTACT PLATING: GOLD ON THE MATING AREA, TIN-LEAD ON THE CONTACT TAILS, NICKEL UNDERPLATE

| 346/396 SERIES CARD EDGE CONNECTOR |
|------------------------------------|
| PART NUMBER: 346-016-560-201       |