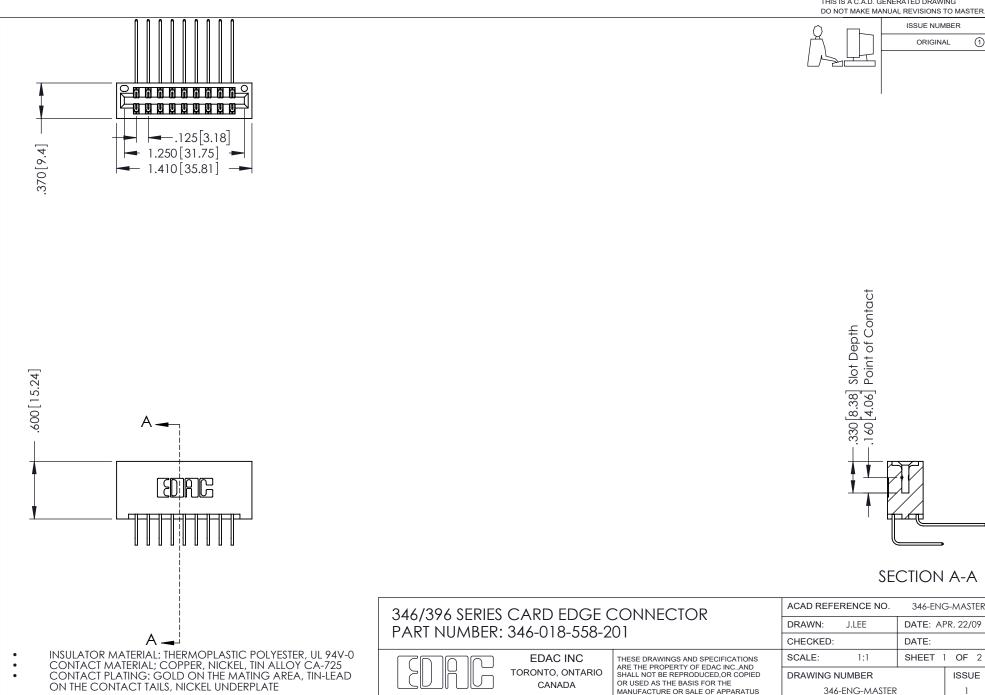

YOUR CONNECTION TO QUALITY & SERVICE

WITHOUT WRITTEN PERMISSION.

ISSUE NUMBER ORIGINAL 1

**Contact Code 555** 

**Contact Code 556** 

INSULATOR MATERIAL: THERMOPLASTIC POLYESTER, UL 94V-0 CONTACT MATERIAL; COPPER, NICKEL, TIN ALLOY CA-725

CONTACT PLATING: GOLD ON THE MATING AREA, TIN-LEAD ON THE CONTACT TAILS, NICKEL UNDERPLATE

## 346/396 SERIES CARD EDGE CONNECTOR CONTACT CODE 555,556,558,559,560 DIMENSIONS

YOUR CONNECTION TO QUALITY & SERVICE

**EDAC INC** TORONTO, ONTARIO CANADA

THESE DRAWINGS AND SPECIFICATIONS ARE THE PROPERTY OF EDAC INC.,AND SHALL NOT BE REPRODUCED, OR COPIED OR USED AS THE BASIS FOR THE MANUFACTURE OR SALE OF APPARATUS WITHOUT WRITTEN PERMISSION.