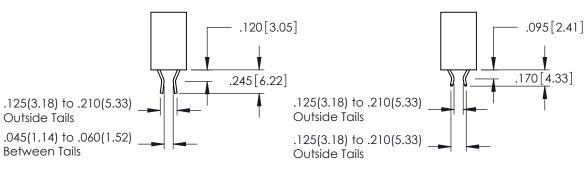

YOUR CONNECTION TO QUALITY & SERVICE

WITHOUT WRITTEN PERMISSION.

ISSUE NUMBER ORIGINAL 1

**Contact Code 555** 

**Contact Code 556** 

INSULATOR MATERIAL: THERMOPLASTIC POLYESTER, UL 94V-0 CONTACT MATERIAL; COPPER, NICKEL, TIN ALLOY CA-725

## 346/396 SERIES CARD EDGE CONNECTOR CONTACT CODE 555,556,558,559,560 DIMENSIONS

YOUR CONNECTION TO QUALITY & SERVICE

**EDAC INC** TORONTO, ONTARIO CANADA

THESE DRAWINGS AND SPECIFICATIONS ARE THE PROPERTY OF EDAC INC.,AND SHALL NOT BE REPRODUCED, OR COPIED OR USED AS THE BASIS FOR THE MANUFACTURE OR SALE OF APPARATUS WITHOUT WRITTEN PERMISSION.