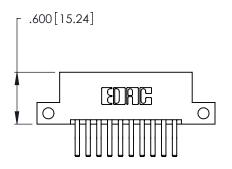

Contact Dimensions:
560-Extender Board Bend (Code 523 Contacts)
See Sheet 2 for Contact Code 555, 556, 558, 559, 560 Dimensions

THIS IS A C.A.D. GENERATED DRAWING DO NOT MAKE MANUAL REVISIONS TO MASTER.

346/396 SERIES CARD EDGE CONNECTOR PART NUMBER: 346-020-560-212

**EDAC INC** TORONTO, ONTARIO CANADA

THESE DRAWINGS AND SPECIFICATIONS ARE THE PROPERTY OF EDAC INC., AND SHALL NOT BE REPRODUCED, OR COPIED OR USED AS THE BASIS FOR THE MANUFACTURE OR SALE OF APPARATUS WITHOUT WRITTEN PERMISSION.