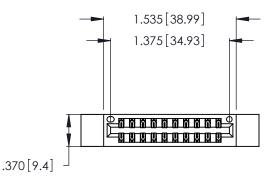

Contact Dimensions:
560-Extender Board Bend (Code 523 Contacts)
See Sheet 2 for Contact Code 555, 556, 558, 559, 560 Dimensions

THIS IS A C.A.D. GENERATED DRAWING DO NOT MAKE MANUAL REVISIONS TO MASTER.

Card Slot Accepts .054 [1.37] to .070 [1.78] Thick P.C. Board

ISSUE NUMBER

ORIGINAL

1

- INSULATOR MATERIAL: THERMOPLASTIC POLYESTER, UL 94V-0 CONTACT MATERIAL; COPPER, NICKEL, TIN\_ALLOY CA-725
- CONTACT PLATING: GOLD ON THE MATING AREA, TIN-LEAD ON THE CONTACT TAILS, NICKEL UNDERPLATE

346/396 SERIES CARD EDGE CONNECTOR PART NUMBER: 346-020-560-212

**EDAC INC** TORONTO, ONTARIO CANADA

THESE DRAWINGS AND SPECIFICATIONS ARE THE PROPERTY OF EDAC INC., AND SHALL NOT BE REPRODUCED, OR COPIED OR USED AS THE BASIS FOR THE MANUFACTURE OR SALE OF APPARATUS WITHOUT WRITTEN PERMISSION.