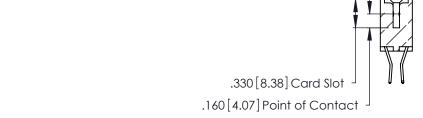

Card Slot Accepts .054 [1.37] to .070 [1.78] Thick P.C. Board

ISSUE NUMBER

ORIGINAL

1

- INSULATOR MATERIAL: THERMOPLASTIC POLYESTER, UL 94V-0 CONTACT MATERIAL; COPPER, NICKEL, TIN\_ALLOY CA-725
- CONTACT PLATING: GOLD ON THE MATING AREA, TIN-LEAD ON THE CONTACT TAILS, NICKEL UNDERPLATE

THIS IS A C.A.D. GENERATED DRAWING DO NOT MAKE MANUAL REVISIONS TO MASTER.

ISSUE NUMBER

ORIGINAL

1

**Contact Code 555** 

Contact Code 556

**Contact Code 558** 

**Contact Code 559** 

**Contact Code 560** 

INSULATOR MATERIAL: THERMOPLASTIC POLYESTER, UL 94V-0 CONTACT MATERIAL; COPPER, NICKEL, TIN ALLOY CA-725 CONTACT PLATING: GOLD ON THE MATING AREA, TIN-LEAD

ON THE CONTACT TAILS, NICKEL UNDERPLATE

346/396 SERIES CARD EDGE CONNECTOR CONTACT CODE 555,556,558,559,560 DIMENSIONS

YOUR CONNECTION TO QUALITY & SERVICE

**EDAC INC** TORONTO, ONTARIO CANADA

THESE DRAWINGS AND SPECIFICATIONS ARE THE PROPERTY OF EDAC INC.,AND SHALL NOT BE REPRODUCED, OR COPIED OR USED AS THE BASIS FOR THE MANUFACTURE OR SALE OF APPARATUS WITHOUT WRITTEN PERMISSION.