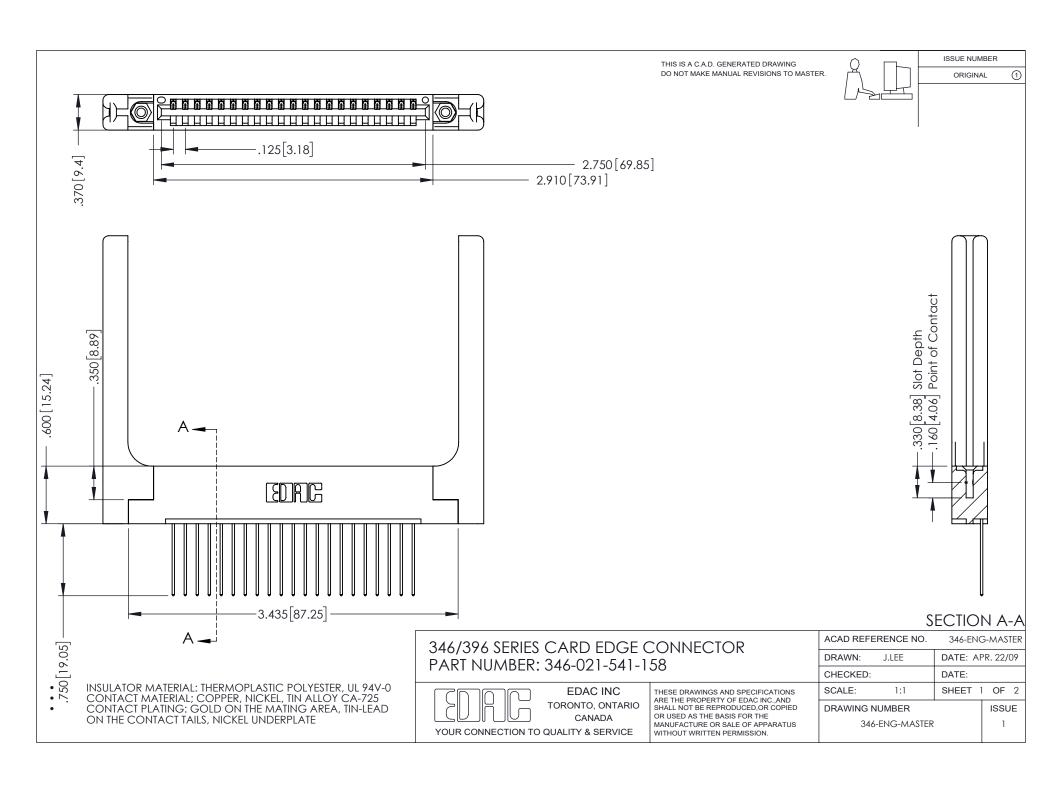

## **Contact Code 556**

INSULATOR MATERIAL: THERMOPLASTIC POLYESTER, UL 94V-0 CONTACT MATERIAL; COPPER, NICKEL, TIN ALLOY CA-725 CONTACT PLATING: GOLD ON THE MATING AREA, TIN-LEAD

ON THE CONTACT TAILS, NICKEL UNDERPLATE

## 346/396 SERIES CARD EDGE CONNECTOR CONTACT CODE 555,556,558,559,560 DIMENSIONS

YOUR CONNECTION TO QUALITY & SERVICE

**EDAC INC** TORONTO, ONTARIO CANADA

THESE DRAWINGS AND SPECIFICATIONS ARE THE PROPERTY OF EDAC INC.,AND SHALL NOT BE REPRODUCED, OR COPIED OR USED AS THE BASIS FOR THE MANUFACTURE OR SALE OF APPARATUS WITHOUT WRITTEN PERMISSION.