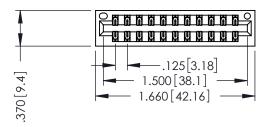

346/396 SERIES CARD EDGE CONNECTOR PART NUMBER: 346-022-526-201

YOUR CONNECTION TO QUALITY & SERVICE

**EDAC INC** TORONTO, ONTARIO CANADA

THESE DRAWINGS AND SPECIFICATIONS ARE THE PROPERTY OF EDAC INC., AND SHALL NOT BE REPRODUCED,OR COPIED OR USED AS THE BASIS FOR THE MANUFACTURE OR SALE OF APPARATUS WITHOUT WRITTEN PERMISSION.

THIS IS A C.A.D. GENERATED DRAWING DO NOT MAKE MANUAL REVISIONS TO MASTER.

ISSUE NUMBER

ORIGINAL

1

INSULATOR MATERIAL: THERMOPLASTIC POLYESTER, UL 94V-0 CONTACT MATERIAL; COPPER, NICKEL, TIN ALLOY CA-725 CONTACT PLATING: GOLD ON THE MATING AREA, TIN-LEAD ON THE CONTACT TAILS, NICKEL UNDERPLATE