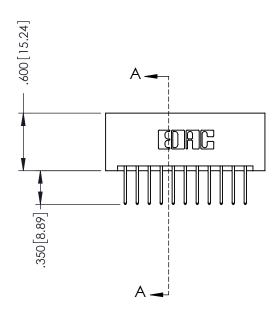

346/396 SERIES CARD EDGE CONNECTOR PART NUMBER: 346-022-526-201

YOUR CONNECTION TO QUALITY & SERVICE

**EDAC INC** TORONTO, ONTARIO CANADA

THESE DRAWINGS AND SPECIFICATIONS ARE THE PROPERTY OF EDAC INC., AND SHALL NOT BE REPRODUCED,OR COPIED OR USED AS THE BASIS FOR THE MANUFACTURE OR SALE OF APPARATUS WITHOUT WRITTEN PERMISSION.

THIS IS A C.A.D. GENERATED DRAWING DO NOT MAKE MANUAL REVISIONS TO MASTER.

ISSUE NUMBER

ORIGINAL

1

INSULATOR MATERIAL: THERMOPLASTIC POLYESTER, UL 94V-0 CONTACT MATERIAL; COPPER, NICKEL, TIN ALLOY CA-725 CONTACT PLATING: GOLD ON THE MATING AREA, TIN-LEAD ON THE CONTACT TAILS, NICKEL UNDERPLATE