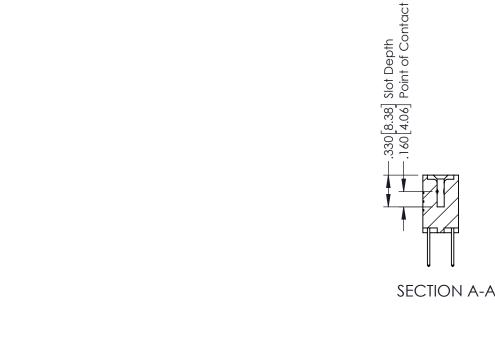

346-ENG-MASTER

ORIGINAL 1

ISSUE NUMBER

.120[3.05] .095[2.41] .170 [4.33] .245 [6.22] .125(3.18) to .210(5.33) .125(3.18) to .210(5.33) Outside Tails **Outside Tails** .045(1.14) to .060(1.52) .125(3.18) to .210(5.33) Between Tails Outside Tails

.060 [1.52] .060 [1.52] .150[3.81] .200 [5.08] .210[5.33] -.260[6.6] -.660[16.76] -.660 [16.76]

**Contact Code 555** 

.165[4.19] .375 [9.54] .125(3.18) to .210(5.33) .125(3.18) to .210(5.33)

**Contact Code 558** 

**Contact Code 559** 

**Contact Code 560** 

INSULATOR MATERIAL: THERMOPLASTIC POLYESTER, UL 94V-0 CONTACT MATERIAL; COPPER, NICKEL, TIN ALLOY CA-725

CONTACT PLATING: GOLD ON THE MATING AREA, TIN-LEAD ON THE CONTACT TAILS, NICKEL UNDERPLATE

**Outside Tails** 

**Outside Tails** 

**Contact Code 556** 

|  | ACAD REFERENCE NO. | 346-ENG-MASTER   |  |  |
|--|--------------------|------------------|--|--|
|  | DRAWN: J.LEE       | DATE: APR. 22/09 |  |  |
|  | CHECKED:           | DATE:            |  |  |
|  | SCALE: 1:1         | SHEET 2 OF 2     |  |  |
|  | DRAWING NUMBER     | ISSUE            |  |  |
|  | 344 ENIC MASTER    | 1 1              |  |  |