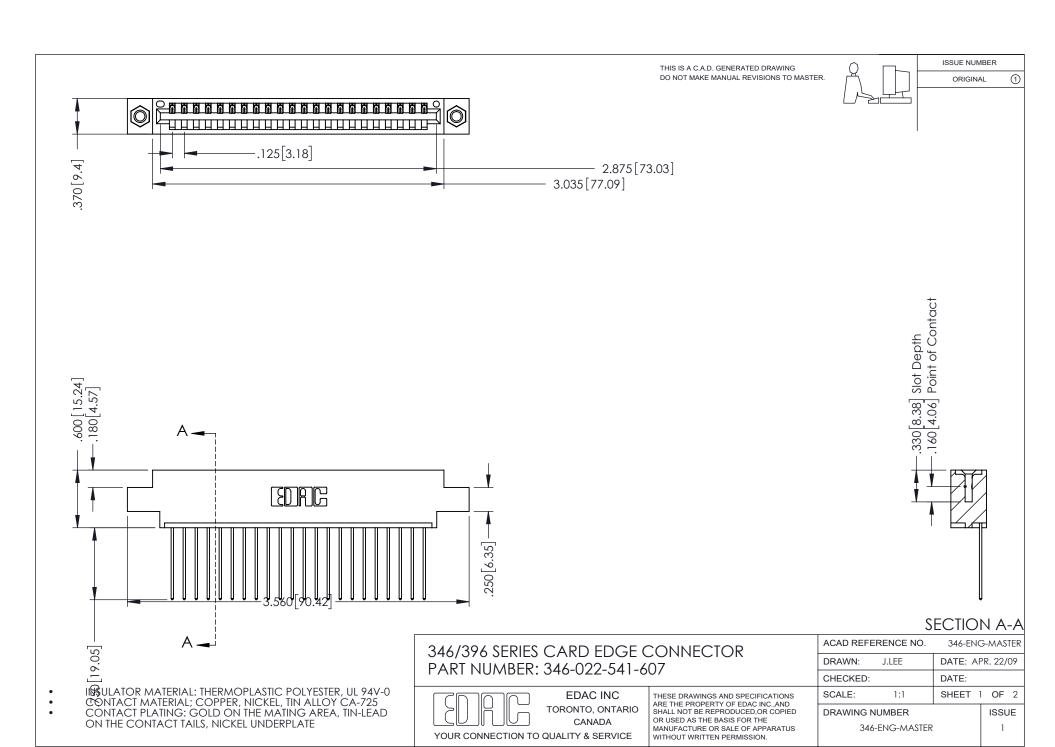

## **Contact Code 556**

INSULATOR MATERIAL: THERMOPLASTIC POLYESTER, UL 94V-0 CONTACT MATERIAL; COPPER, NICKEL, TIN ALLOY CA-725 CONTACT PLATING: GOLD ON THE MATING AREA, TIN-LEAD

ON THE CONTACT TAILS, NICKEL UNDERPLATE

## 346/396 SERIES CARD EDGE CONNECTOR CONTACT CODE 555,556,558,559,560 DIMENSIONS

YOUR CONNECTION TO QUALITY & SERVICE

**EDAC INC** TORONTO, ONTARIO CANADA

THESE DRAWINGS AND SPECIFICATIONS ARE THE PROPERTY OF EDAC INC.,AND SHALL NOT BE REPRODUCED, OR COPIED OR USED AS THE BASIS FOR THE MANUFACTURE OR SALE OF APPARATUS WITHOUT WRITTEN PERMISSION.